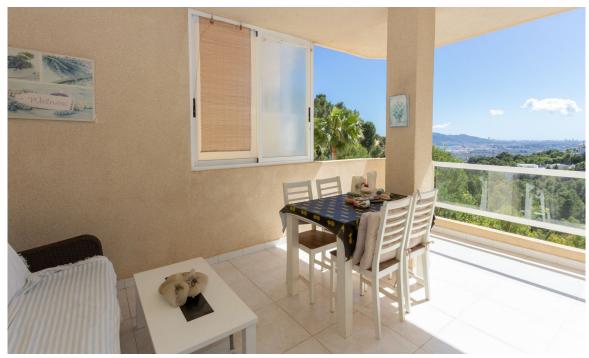

## Altea

Urbanization: Sierra de Altea

**Bedrooms: 2** 

**Bathrooms: 1** 

Build: 51m<sup>2</sup>

Plot: 0m<sup>2</sup>

Reference: 3399

This apartment is located in the Sierra de Altea, from where it enjoys very beautiful views of Altea and the Mediterranean Sea. The apartment has two bedrooms, a bathroom and a combined living area with kitchen. The living room has a direct access onto the covered south facing terrace. The apartment has air-conditioning, a parking space on the same floor and a storage room.