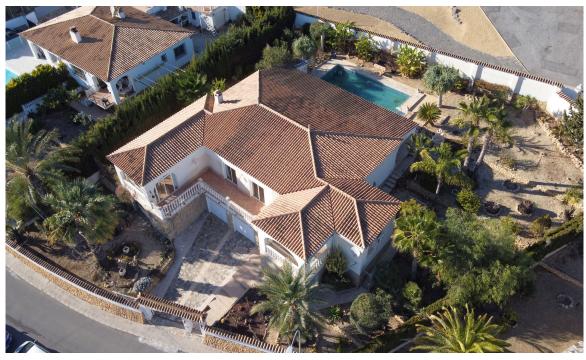

## Large Villa with Mature Garden in a Central Location

535,000€

## Altea

Urbanization: Montahud

**Bedrooms: 2** 

Bathrooms: 2

Build: 195m<sup>2</sup>

Plot: 1300m<sup>2</sup>

Reference: 3373

This villa is centrally located between Altea, La Nucia and Alfaz del Pi and offers large spaces. On the ground floor it has a double garage, a large storeroom, a wine bodega, and a connection to the first floor. This first floor is located on the same level as the garden with swimming pool and consists of a very large living and dining room, two bedrooms and two bathrooms and a kitchen with pantry and laundry room. From the kitchen there is a direct access onto the large covered terrace. The villa is in its original condition and has a fireplace and central heating.