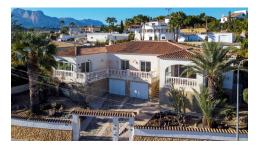

## Large Villa with Mature Garden in a Central Location

535,000€

## Altea

Urbanization: Montahud

**Bedrooms: 2** 

Bathrooms: 2

Build: 195m<sup>2</sup>

Plot: 1300m<sup>2</sup>

Reference: 3373

This villa is centrally located between Altea, La Nucia and Alfaz del Pi and offers large spaces. On the ground floor it has a double garage, a large storeroom, a wine bodega, and a connection to the first floor. This first floor is located on the same level as the garden with swimming pool and consists of a very large living and dining room, two bedrooms and two bathrooms and a kitchen with pantry and laundry room. From the kitchen there is a direct access onto the large covered terrace. The villa is in its original condition and has a fireplace and central heating.