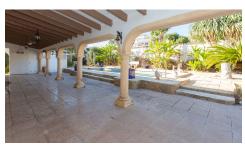

## Altea

Urbanization: Montahud

**Bedrooms: 2** 

Bathrooms: 2

Build: 195m<sup>2</sup>

Plot: 1300m<sup>2</sup>

Reference: 3373

This villa is centrally located between Altea, La Nucia and Alfaz del Pi and offers large spaces. On the ground floor it has a double garage, a large storeroom, a wine bodega, and a connection to the first floor. This first floor is located on the same level as the garden with swimming pool and consists of a very large living and dining room, two bedrooms and two bathrooms and a kitchen with pantry and laundry room. From the kitchen there is a direct access onto the large covered terrace. The villa is in its original condition and has a fireplace and central heating.