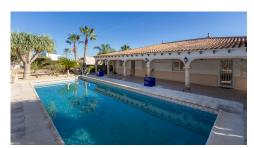

## Large Villa with Mature Garden in a Central Location

535,000€

## Altea

Urbanization: Montahud

**Bedrooms: 2** 

Bathrooms: 2

Build: 195m<sup>2</sup>

Plot: 1300m<sup>2</sup>

Reference: 3373

This villa is centrally located between Altea, La Nucia and Alfaz del Pi and offers large spaces. On the ground floor it has a double garage, a large storeroom, a wine bodega, and a connection to the first floor. This first floor is located on the same level as the garden with swimming pool and consists of a very large living and dining room, two bedrooms and two bathrooms and a kitchen with pantry and laundry room. From the kitchen there is a direct access onto the large covered terrace. The villa is in its original condition and has a fireplace and central heating.