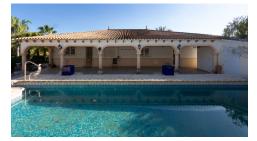

## Large Villa with Mature Garden in a Central Location

535,000€

## Altea

Urbanization: Montahud

**Bedrooms: 2** 

Bathrooms: 2

Build: 195m<sup>2</sup>

Plot: 1300m<sup>2</sup>

Reference: 3373

This villa is centrally located between Altea, La Nucia and Alfaz del Pi and offers large spaces. On the ground floor it has a double garage, a large storeroom, a wine bodega, and a connection to the first floor. This first floor is located on the same level as the garden with swimming pool and consists of a very large living and dining room, two bedrooms and two bathrooms and a kitchen with pantry and laundry room. From the kitchen there is a direct access onto the large covered terrace. The villa is in its original condition and has a fireplace and central heating.