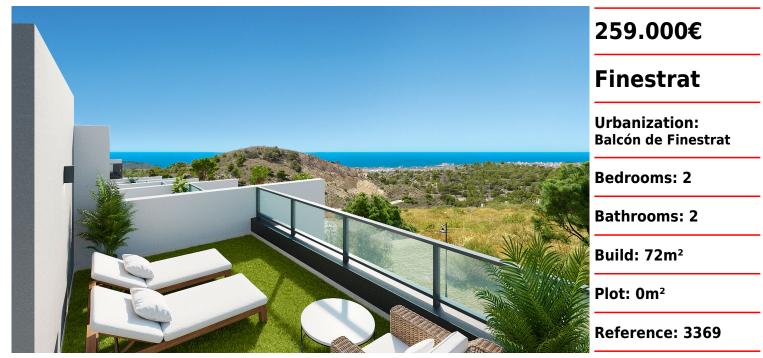

## New Built Apartments near Puig Campana Golf Course

5TADMAN

PREMIUM

PROPERTIES

This new project is being built close to the new Puig Campana Golf course, in Finestrat. This location offers beautiful views of the Benidorm skyline and the Mediterranean Sea. The project offers apartments from 259,000 euros and terraced houses from 367,000 euros, either with two or three bedrooms. The houses are built using excellent qualities and form a beautiful residential area, with a communal swimming pool, private parking, storage room, garden and children's play area. The terraced houses offer an optional private swimming pool. The expected delivery date is March 2025. Ask us for more information!