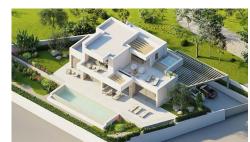

## Altea

**Urbanization:** Santa Clara

Bedrooms: 3

Bathrooms: 2

Build: 240m<sup>2</sup>

Plot: 810m<sup>2</sup>

Reference: 3384

This modern villa is currently being build on a flat corner plot with beautiful panoramic sea views in Altea La Vella. The villa has a bright living room and an open plan kitchen with a direct access onto the covered terrace and the open terrace with infinity swimming pool. On the main floor there are two bedrooms, one bathroom, a guest toilet and a laundry room. There is also a double carport. On the top floor there is a master bedroom with ensuite bathroom and private terrace. The villa has a top quality finish with minimalistic Cortizo Corvision windows, central airconditioning and under floor heating with an energy friendly heat pump powered by the polar panels.