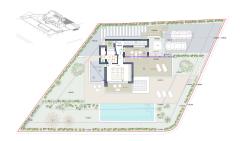

## Altea

**Urbanization:** Santa Clara

Bedrooms: 3

Bathrooms: 2

Build: 240m<sup>2</sup>

Plot: 810m<sup>2</sup>

Reference: 3384

This modern villa is currently being build on a flat corner plot with beautiful panoramic sea views in Altea La Vella. The villa has a bright living room and an open plan kitchen with a direct access onto the covered terrace and the open terrace with infinity swimming pool. On the main floor there are two bedrooms, one bathroom, a guest toilet and a laundry room. There is also a double carport. On the top floor there is a master bedroom with ensuite bathroom and private terrace. The villa has a top quality finish with minimalistic Cortizo Corvision windows, central airconditioning and under floor heating with an energy friendly heat pump powered by the polar panels.