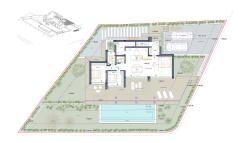

## Altea

**Urbanization:** Santa Clara

Bedrooms: 3

Bathrooms: 2

Build: 240m<sup>2</sup>

Plot: 810m<sup>2</sup>

Reference: 3384

This modern villa is currently being build on a flat corner plot with beautiful panoramic sea views in Altea La Vella. The villa has a bright living room and an open plan kitchen with a direct access onto the covered terrace and the open terrace with infinity swimming pool. On the main floor there are two bedrooms, one bathroom, a guest toilet and a laundry room. There is also a double carport. On the top floor there is a master bedroom with ensuite bathroom and private terrace. The villa has a top quality finish with minimalistic Cortizo Corvision windows, central airconditioning and under floor heating with an energy friendly heat pump powered by the polar panels.