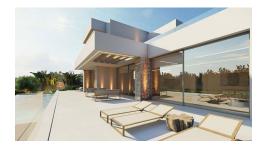

## Altea

**Urbanization:** Santa Clara

Bedrooms: 3

Bathrooms: 2

Build: 240m<sup>2</sup>

Plot: 810m<sup>2</sup>

Reference: 3384

This modern villa is currently being build on a flat corner plot with beautiful panoramic sea views in Altea La Vella. The villa has a bright living room and an open plan kitchen with a direct access onto the covered terrace and the open terrace with infinity swimming pool. On the main floor there are two bedrooms, one bathroom, a guest toilet and a laundry room. There is also a double carport. On the top floor there is a master bedroom with ensuite bathroom and private terrace. The villa has a top quality finish with minimalistic Cortizo Corvision windows, central airconditioning and under floor heating with an energy friendly heat pump powered by the polar panels.