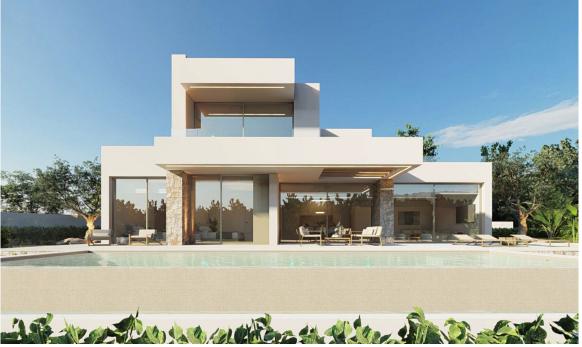

## Modern New Build Villa on a Corner Plot with Sea Views

1.250.000€

## Altea

**Urbanization:** Santa Clara

Bedrooms: 3

Bathrooms: 2

Build: 240m<sup>2</sup>

Plot: 810m<sup>2</sup>

Reference: 3384

This modern villa is currently being build on a flat corner plot with beautiful panoramic sea views in Altea La Vella. The villa has a bright living room and an open plan kitchen with a direct access onto the covered terrace and the open terrace with infinity swimming pool. On the main floor there are two bedrooms, one bathroom, a guest toilet and a laundry room. There is also a double carport. On the top floor there is a master bedroom with ensuite bathroom and private terrace. The villa has a top quality finish with minimalistic Cortizo Corvision windows, central airconditioning and under floor heating with an energy friendly heat pump powered by the polar panels.