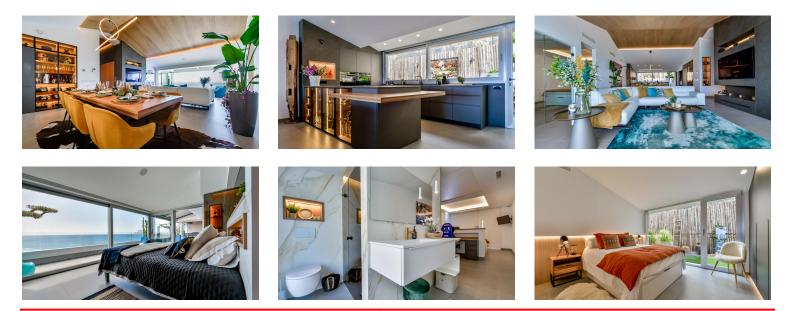

## Luxury Penthouse on the Beachfront in the Marina Campomanes

PROPERTIES

5TADMAN

PREMIUM

This luxury penthouse has an ideal location, right on the beach and within walking distance of the Greenwich marina in Altea. The penthouse has a spacious, combined living room with an open and fully equipped kitchen, three bedrooms, each with an en-suite bathroom, and office space. From the living room there is access to the partly covered and south-facing terrace with breathtaking frontal sea view. This terrace is equipped with an automated pergola and a Jacuzzi. At backside of the apartment there is a second terrace, which runs the entire width of the apartment. Private access to the penthouse is via the lift which only comes to this level with a key. Furthermore, the house is equipped with a home automation system that is responsible for operating the underfloor heating, central air conditioning, electric shutters, lighting, security, etc.