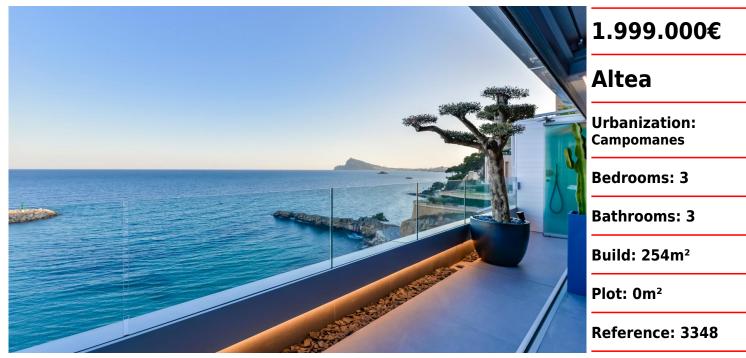

## Luxury Penthouse on the Beachfront in the Marina Campomanes

PROPERTIES

5TADMAN

PREMIUM

This luxury penthouse has an ideal location, right on the beach and within walking distance of the Greenwich marina in Altea. The penthouse has a spacious, combined living room with an open and fully equipped kitchen, three bedrooms, each with an en-suite bathroom, and office space. From the living room there is access to the partly covered and south-facing terrace with breathtaking frontal sea view. This terrace is equipped with an automated pergola and a Jacuzzi. At backside of the apartment there is a second terrace, which runs the entire width of the apartment. Private access to the penthouse is via the lift which only comes to this level with a key. Furthermore, the house is equipped with a home automation system that is responsible for operating the underfloor heating, central air conditioning, electric shutters, lighting, security, etc.