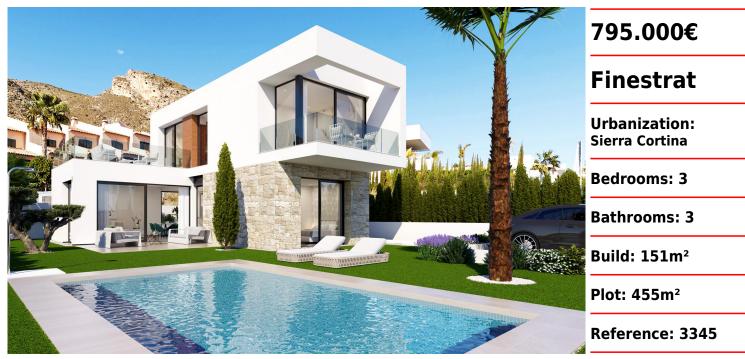

## New Build Villa with Seaview in Sierra Cortina

5TADMAN

PREMIUM

PROPERTIES

This luxury new build villa is being built on a plot right next to the golf course in the residential area of Sierra Cortina, just a few minutes from the beach of playa Poniente and the shopping center La Marina. From this south-facing location there is a beautiful view over the Mediterranean Sea. The villa is part of a project of five similarly designed villas, which will be built next to each other. The living areas are spread over two floors. On the ground floor there is a spacious, open living room, an open kitchen and access to the garden area with open terrace and the private swimming pool. There is also a bedroom and a bathroom. On the top floor there are two more bedrooms, each with its own bathroom. One of these rooms has a private terrace with sea view. The villa will be completely finished with, among other things; electric shutters, fully equipped kitchen, home automation, central air conditioning with heat pump, and access to the plot by car is through an electrically operated gate.