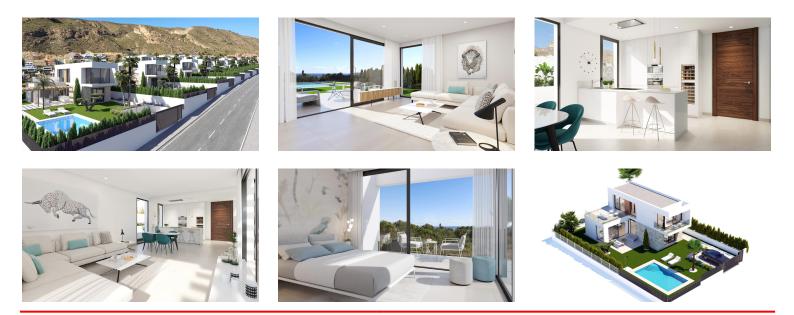

## New Build Villa with Seaview in Sierra Cortina

5TADMAN

PREMIUM

PROPERTIES

This luxury new build villa is being built on a plot right next to the golf course in the residential area of Sierra Cortina, just a few minutes from the beach of playa Poniente and the shopping center La Marina. From this south-facing location there is a beautiful view over the Mediterranean Sea. The villa is part of a project of five similarly designed villas, which will be built next to each other. The living areas are spread over two floors. On the ground floor there is a spacious, open living room, an open kitchen and access to the garden area with open terrace and the private swimming pool. There is also a bedroom and a bathroom. On the top floor there are two more bedrooms, each with its own bathroom. One of these rooms has a private terrace with sea view. The villa will be completely finished with, among other things; electric shutters, fully equipped kitchen, home automation, central air conditioning with heat pump, and access to the plot by car is through an electrically operated gate.