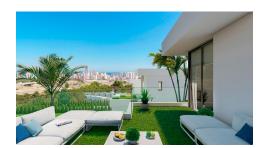

## **Finestrat**

**Urbanization:** Sierra Cortina

**Bedrooms: 3** 

**Bathrooms: 3** 

Build: 154m<sup>2</sup>

Plot: 401m<sup>2</sup>

Reference: 3343

This luxury new build villa is being built on a plot right next to the golf course in the residential area of Sierra Cortina, just a few minutes from the beach of playa Poniente and the shopping center La Marina. From this south-facing location there is a beautiful view over the Mediterranean Sea. The villa is part of a project of five similarly designed villas, which will be built next to each other. The living areas are spread over two floors. On the ground floor there is a spacious, open living room, an open kitchen and access to the garden area with open terrace and the private swimming pool. There is also a bedroom and a bathroom. On the top floor there are two more bedrooms, each with its own bathroom. One of these rooms has a private terrace with sea view. The villa will be completely finished with, among other things; electric shutters, fully equipped kitchen, air circulation system with heat exchanger, central air conditioning with heat pump, and access to the plot by car is through an electrically operated gate.