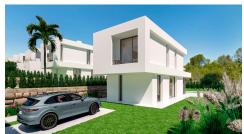

## **Finestrat**

**Urbanization:** Sierra Cortina

**Bedrooms: 3** 

**Bathrooms: 3** 

Build: 154m<sup>2</sup>

Plot: 401m<sup>2</sup>

Reference: 3343

This luxury new build villa is being built on a plot right next to the golf course in the residential area of Sierra Cortina, just a few minutes from the beach of playa Poniente and the shopping center La Marina. From this south-facing location there is a beautiful view over the Mediterranean Sea. The villa is part of a project of five similarly designed villas, which will be built next to each other. The living areas are spread over two floors. On the ground floor there is a spacious, open living room, an open kitchen and access to the garden area with open terrace and the private swimming pool. There is also a bedroom and a bathroom. On the top floor there are two more bedrooms, each with its own bathroom. One of these rooms has a private terrace with sea view. The villa will be completely finished with, among other things; electric shutters, fully equipped kitchen, air circulation system with heat exchanger, central air conditioning with heat pump, and access to the plot by car is through an electrically operated gate.