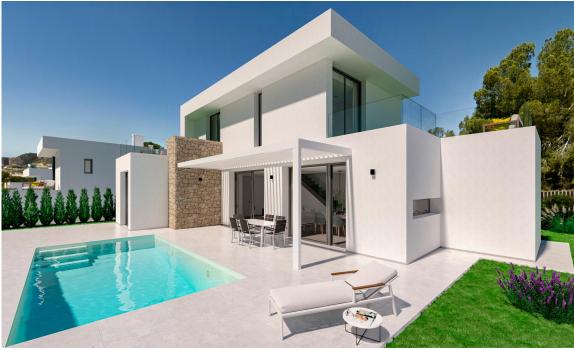

## Modern Luxury Villa with Sea Views in Sierra Cortina

795.000€

## **Finestrat**

**Urbanization:** Sierra Cortina

**Bedrooms: 3** 

**Bathrooms: 3** 

Build: 154m<sup>2</sup>

Plot: 401m<sup>2</sup>

Reference: 3343

This luxury new build villa is being built on a plot right next to the golf course in the residential area of Sierra Cortina, just a few minutes from the beach of playa Poniente and the shopping center La Marina. From this south-facing location there is a beautiful view over the Mediterranean Sea. The villa is part of a project of five similarly designed villas, which will be built next to each other. The living areas are spread over two floors. On the ground floor there is a spacious, open living room, an open kitchen and access to the garden area with open terrace and the private swimming pool. There is also a bedroom and a bathroom. On the top floor there are two more bedrooms, each with its own bathroom. One of these rooms has a private terrace with sea view. The villa will be completely finished with, among other things; electric shutters, fully equipped kitchen, air circulation system with heat exchanger, central air conditioning with heat pump, and access to the plot by car is through an electrically operated gate.