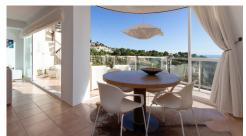

## Altea

**Urbanization:** Sierra de Altea

Bedrooms: 3

Bathrooms: 2

Build: 229m<sup>2</sup>

Plot: 0m<sup>2</sup>

Reference: 3329

This penthouse is part of an architecturally special apartment building in the Sierra de Altea, on the flanks of the Bernia Mountains. From this elevated location there are beautiful panoramic views over the bay of Altea and the Aïtana mountains. The apartment has two bedrooms, a bathroom with Jacuzzi, guest toilet, and a combined living area with a fully equipped open kitchen. Both this living area and the master bedroom open onto a south-oriented, open terrace with beautiful sea views and awnings. By using large sliding windows, the interior spaces flow seamlessly onto the terrace. From this terrace there is an external spiral staircase to the open roof terrace of 115 square meters, which also enjoys the same views. Included in the sale is a closed private garage with space for two cars equipped with an automatic gate, and a 95 square meter large storage space that has been transformed into a loft. It could be used as a guest apartment or as a hobby room. This space has a bathroom, kitchenette, and has access to a small garden with privacy. Both the apartment and the loft space are equipped with heat pump air conditioning. The apartment building has a communal swimming pool and a small gym.