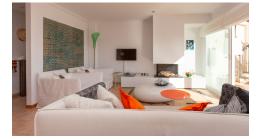

## Altea

**Urbanization:** Sierra de Altea

Bedrooms: 3

Bathrooms: 2

Build: 229m<sup>2</sup>

Plot: 0m<sup>2</sup>

Reference: 3329

This penthouse is part of an architecturally special apartment building in the Sierra de Altea, on the flanks of the Bernia Mountains. From this elevated location there are beautiful panoramic views over the bay of Altea and the Aïtana mountains. The apartment has two bedrooms, a bathroom with Jacuzzi, guest toilet, and a combined living area with a fully equipped open kitchen. Both this living area and the master bedroom open onto a south-oriented, open terrace with beautiful sea views and awnings. By using large sliding windows, the interior spaces flow seamlessly onto the terrace. From this terrace there is an external spiral staircase to the open roof terrace of 115 square meters, which also enjoys the same views. Included in the sale is a closed private garage with space for two cars equipped with an automatic gate, and a 95 square meter large storage space that has been transformed into a loft. It could be used as a guest apartment or as a hobby room. This space has a bathroom, kitchenette, and has access to a small garden with privacy. Both the apartment and the loft space are equipped with heat pump air conditioning. The apartment building has a communal swimming pool and a small gym.