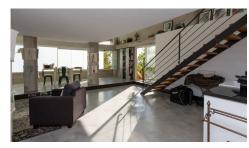

## Altea

**Urbanization:** Sierra de Altea

Bedrooms: 3

Bathrooms: 2

Build: 229m<sup>2</sup>

Plot: 0m<sup>2</sup>

Reference: 3329

This penthouse is part of an architecturally special apartment building in the Sierra de Altea, on the flanks of the Bernia Mountains. From this elevated location there are beautiful panoramic views over the bay of Altea and the Aïtana mountains. The apartment has two bedrooms, a bathroom with Jacuzzi, guest toilet, and a combined living area with a fully equipped open kitchen. Both this living area and the master bedroom open onto a south-oriented, open terrace with beautiful sea views and awnings. By using large sliding windows, the interior spaces flow seamlessly onto the terrace. From this terrace there is an external spiral staircase to the open roof terrace of 115 square meters, which also enjoys the same views. Included in the sale is a closed private garage with space for two cars equipped with an automatic gate, and a 95 square meter large storage space that has been transformed into a loft. It could be used as a guest apartment or as a hobby room. This space has a bathroom, kitchenette, and has access to a small garden with privacy. Both the apartment and the loft space are equipped with heat pump air conditioning. The apartment building has a communal swimming pool and a small gym.