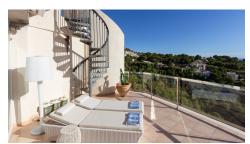

## Altea

**Urbanization:** Sierra de Altea

Bedrooms: 3

Bathrooms: 2

Build: 229m<sup>2</sup>

Plot: 0m<sup>2</sup>

Reference: 3329

This penthouse is part of an architecturally special apartment building in the Sierra de Altea, on the flanks of the Bernia Mountains. From this elevated location there are beautiful panoramic views over the bay of Altea and the Aïtana mountains. The apartment has two bedrooms, a bathroom with Jacuzzi, guest toilet, and a combined living area with a fully equipped open kitchen. Both this living area and the master bedroom open onto a south-oriented, open terrace with beautiful sea views and awnings. By using large sliding windows, the interior spaces flow seamlessly onto the terrace. From this terrace there is an external spiral staircase to the open roof terrace of 115 square meters, which also enjoys the same views. Included in the sale is a closed private garage with space for two cars equipped with an automatic gate, and a 95 square meter large storage space that has been transformed into a loft. It could be used as a guest apartment or as a hobby room. This space has a bathroom, kitchenette, and has access to a small garden with privacy. Both the apartment and the loft space are equipped with heat pump air conditioning. The apartment building has a communal swimming pool and a small gym.