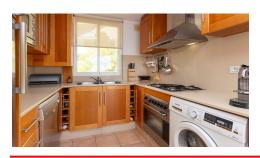

## Altea

**Urbanization:** Sierra de Altea

Bedrooms: 3

Bathrooms: 2

Build: 229m<sup>2</sup>

Plot: 0m<sup>2</sup>

Reference: 3329

This penthouse is part of an architecturally special apartment building in the Sierra de Altea, on the flanks of the Bernia Mountains. From this elevated location there are beautiful panoramic views over the bay of Altea and the Aïtana mountains. The apartment has two bedrooms, a bathroom with Jacuzzi, guest toilet, and a combined living area with a fully equipped open kitchen. Both this living area and the master bedroom open onto a south-oriented, open terrace with beautiful sea views and awnings. By using large sliding windows, the interior spaces flow seamlessly onto the terrace. From this terrace there is an external spiral staircase to the open roof terrace of 115 square meters, which also enjoys the same views. Included in the sale is a closed private garage with space for two cars equipped with an automatic gate, and a 95 square meter large storage space that has been transformed into a loft. It could be used as a guest apartment or as a hobby room. This space has a bathroom, kitchenette, and has access to a small garden with privacy. Both the apartment and the loft space are equipped with heat pump air conditioning. The apartment building has a communal swimming pool and a small gym.