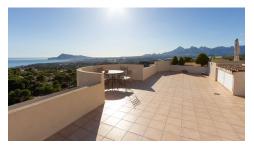

## Altea

**Urbanization:** Sierra de Altea

Bedrooms: 3

Bathrooms: 2

Build: 229m<sup>2</sup>

Plot: 0m<sup>2</sup>

Reference: 3329

This penthouse is part of an architecturally special apartment building in the Sierra de Altea, on the flanks of the Bernia Mountains. From this elevated location there are beautiful panoramic views over the bay of Altea and the Aïtana mountains. The apartment has two bedrooms, a bathroom with Jacuzzi, guest toilet, and a combined living area with a fully equipped open kitchen. Both this living area and the master bedroom open onto a south-oriented, open terrace with beautiful sea views and awnings. By using large sliding windows, the interior spaces flow seamlessly onto the terrace. From this terrace there is an external spiral staircase to the open roof terrace of 115 square meters, which also enjoys the same views. Included in the sale is a closed private garage with space for two cars equipped with an automatic gate, and a 95 square meter large storage space that has been transformed into a loft. It could be used as a guest apartment or as a hobby room. This space has a bathroom, kitchenette, and has access to a small garden with privacy. Both the apartment and the loft space are equipped with heat pump air conditioning. The apartment building has a communal swimming pool and a small gym.