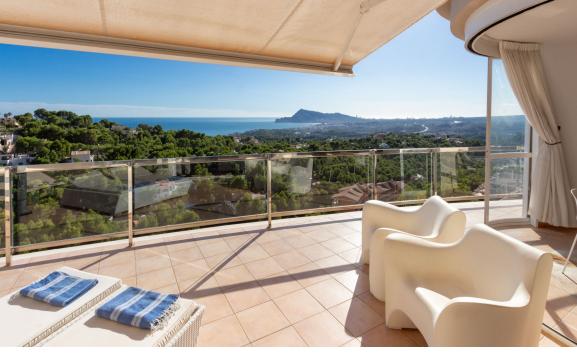

## Altea

**Urbanization:** Sierra de Altea

Bedrooms: 3

Bathrooms: 2

Build: 229m<sup>2</sup>

Plot: 0m<sup>2</sup>

Reference: 3329

This penthouse is part of an architecturally special apartment building in the Sierra de Altea, on the flanks of the Bernia Mountains. From this elevated location there are beautiful panoramic views over the bay of Altea and the Aïtana mountains. The apartment has two bedrooms, a bathroom with Jacuzzi, guest toilet, and a combined living area with a fully equipped open kitchen. Both this living area and the master bedroom open onto a south-oriented, open terrace with beautiful sea views and awnings. By using large sliding windows, the interior spaces flow seamlessly onto the terrace. From this terrace there is an external spiral staircase to the open roof terrace of 115 square meters, which also enjoys the same views. Included in the sale is a closed private garage with space for two cars equipped with an automatic gate, and a 95 square meter large storage space that has been transformed into a loft. It could be used as a guest apartment or as a hobby room. This space has a bathroom, kitchenette, and has access to a small garden with privacy. Both the apartment and the loft space are equipped with heat pump air conditioning. The apartment building has a communal swimming pool and a small gym.