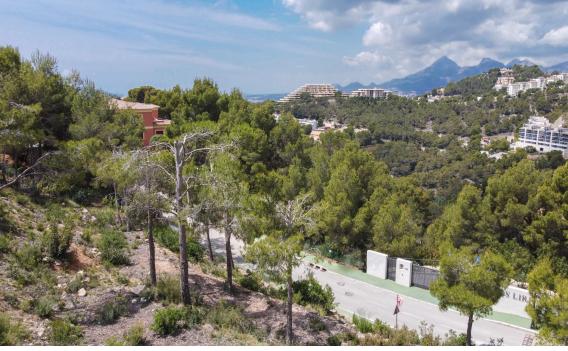

## **Building Plot with Panoramic Views in Altea Hills**

215.000€

## Altea

Urbanization: Altea Hills

Bedrooms: 0

Bathrooms: 0

Build: 0m<sup>2</sup>

Plot: 866m<sup>2</sup>

Reference: 3332

This beautiful building plot is located in Altea Hills, well-known for its 24-hours security and beautiful views. This plot has a private and gated entrance road shared with two other neighbours for maximum security. The plot has beautiful panoramic views and a south-westerly orientation. The adjacent plot can also be purchased for the same price in order to build a larger home or to have a larger garden and more privacy.