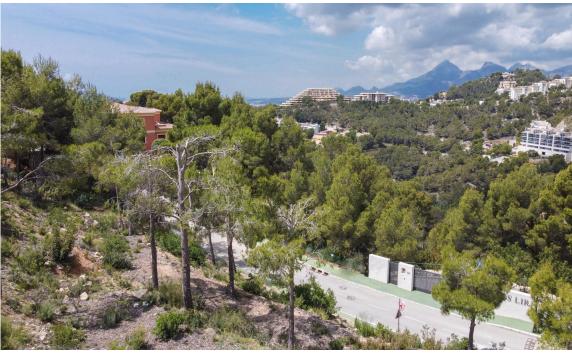

## **Building Plot with Panoramic Views in Altea Hills**

215.000€

## Altea

Urbanization: Altea Hills

Bedrooms: 0

Bathrooms: 0

Build: 0m<sup>2</sup>

Plot: 827m<sup>2</sup>

Reference: 3331

This beautiful building plot is located in Altea Hills, well-known for its 24-hours security and beautiful views. This plot has a private and gated entrance road shared with two other neighbours for maximum security. The plot has beautiful panoramic views and a southwesterly orientation. The adjacent plot can also be purchased for the same price in order to build a larger home or to have a larger garden and more privacy.