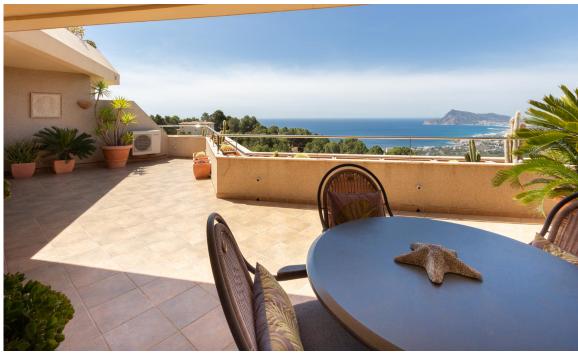

## **Apartment with Incredible Sea Views and Large Terrace**

480.000€

## Altea

Urbanization: Sierra de Altea

**Bedrooms: 2** 

Bathrooms: 2

Build: 124m<sup>2</sup>

Plot: 0m<sup>2</sup>

Reference: 3327

This perfectly maintained apartment is located in the Sierra de Altea, close to the Altea Golf Course in Altea La Vella. From this privileged location, it enjoys the best sea views across the bay of Altea and sun all day. The apartment has a practical access from the underground parking space. It has an open plan kitchen and bright living room with large sliding windows creating a direct access onto the partly covered terrace. Ideal to enjoy the mild and sunny Mediterranean climate in Altea. There are two bedrooms and two bathrooms, of which one is ensuite. Both bedrooms have a direct access onto the terrace. There is also a laundry room and a separate store room. The apartment has brand new air-condition and is ready to move in. The residence has camera security, concierge service and two communal swimming pools.