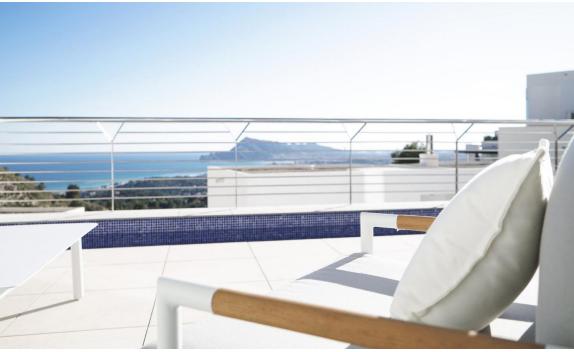

## **Altea**

**Urbanization:** Sierra de Altea

Bedrooms: 5

**Bathrooms: 5** 

Build: 417m<sup>2</sup>

Plot: 0m<sup>2</sup>

Reference: 3318

This modern new build house is located on the flank of the Sierra de Altea and offers beautiful views over the bay of Altea. The villa has three residential levels, of which on the ground level there is a garage for three cars, a bedroom and an en-suite bathroom. On the first level there is a combined living and dining room with open kitchen, a bedroom with en-suite bathroom and a guest toilet. Both the living room and the bedroom have direct access to the open terrace with swimming pool and barbecue. On the top level, there are three more bedrooms and three en-suite bathrooms. There is air conditioning with a heat pump, pre-installation for central heating, electric shutters and all floors are connected by a lift.