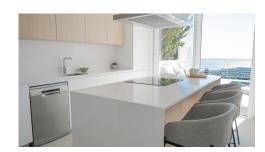

## **Altea**

**Urbanization:** Sierra de Altea

Bedrooms: 5

**Bathrooms: 5** 

Build: 417m<sup>2</sup>

Plot: 0m<sup>2</sup>

Reference: 3318

This modern new build house is located on the flank of the Sierra de Altea and offers beautiful views over the bay of Altea. The villa has three residential levels, of which on the ground level there is a garage for three cars, a bedroom and an en-suite bathroom. On the first level there is a combined living and dining room with open kitchen, a bedroom with en-suite bathroom and a guest toilet. Both the living room and the bedroom have direct access to the open terrace with swimming pool and barbecue. On the top level, there are three more bedrooms and three en-suite bathrooms. There is air conditioning with a heat pump, pre-installation for central heating, electric shutters and all floors are connected by a lift.