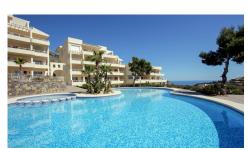

## Altea

Urbanization: Sierra de Altea

**Bedrooms: 3** 

**Bathrooms: 2** 

Build: 153m<sup>2</sup>

Plot: 0m<sup>2</sup>

Reference: 3304

This corner penthouse is located in a small luxury residence in the Sierra de Altea, near the Altea golf course in Altea la Vella. From this beautiful location it enjoys sun all day and the best sea views across the bay of Altea. Every room has a window with a view, creating the feeling of a detached property. The living room has a direct access onto the covered terrace and the very large roof top terrace. There are three bedrooms and two bathrooms of which one is ensuite. The apartment has central heating, air-conditioning, electric blinds and a fully equipped kitchen with laundry room. Furthermore, it benefits from two underground parking spaces and a storage. The beautiful residence has a stunning communal pool surrounded by a very well-maintained Mediterranean garden.