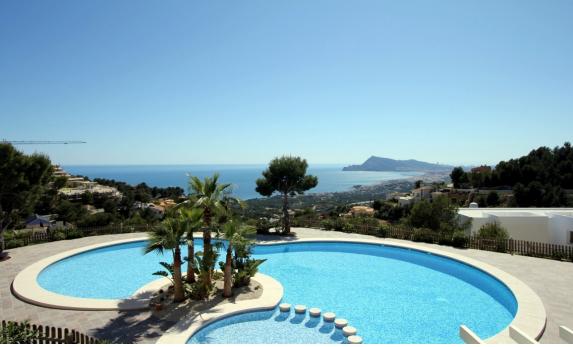

## Altea

Urbanization: Sierra de Altea

**Bedrooms: 3** 

**Bathrooms: 2** 

Build: 153m<sup>2</sup>

Plot: 0m<sup>2</sup>

Reference: 3304

This corner penthouse is located in a small luxury residence in the Sierra de Altea, near the Altea golf course in Altea la Vella. From this beautiful location it enjoys sun all day and the best sea views across the bay of Altea. Every room has a window with a view, creating the feeling of a detached property. The living room has a direct access onto the covered terrace and the very large roof top terrace. There are three bedrooms and two bathrooms of which one is ensuite. The apartment has central heating, air-conditioning, electric blinds and a fully equipped kitchen with laundry room. Furthermore, it benefits from two underground parking spaces and a storage. The beautiful residence has a stunning communal pool surrounded by a very well-maintained Mediterranean garden.