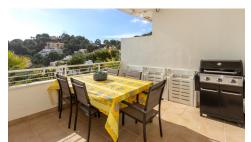

## Altea

Urbanization: Sierra de Altea

**Bedrooms: 3** 

**Bathrooms: 2** 

Build: 153m<sup>2</sup>

Plot: 0m<sup>2</sup>

Reference: 3304

This corner penthouse is located in a small luxury residence in the Sierra de Altea, near the Altea golf course in Altea la Vella. From this beautiful location it enjoys sun all day and the best sea views across the bay of Altea. Every room has a window with a view, creating the feeling of a detached property. The living room has a direct access onto the covered terrace and the very large roof top terrace. There are three bedrooms and two bathrooms of which one is ensuite. The apartment has central heating, air-conditioning, electric blinds and a fully equipped kitchen with laundry room. Furthermore, it benefits from two underground parking spaces and a storage. The beautiful residence has a stunning communal pool surrounded by a very well-maintained Mediterranean garden.