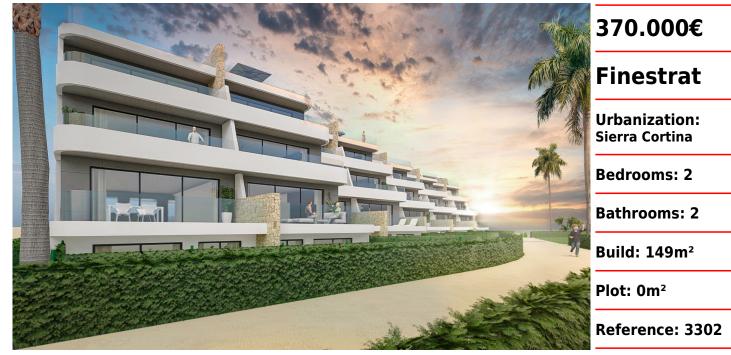

## New Build Apartment with Sea View in Sierra Cortina

5TADMAN

PREMIUM

ERN/

PROPERTIES

These new build apartments are being built in Sierra Cortina, part of Finestrat and not far from the La Marina shopping centre, just a few minutes from the beautiful sandy beach of Playa Poniente. Delivery is scheduled for December 2024. The apartment has a combined living and dining room with a fully equipped open kitchen, two bedrooms and two bathrooms. One of the bathrooms is en-suite to the master bedroom, which also has a dressing area. Both the living room and both bedrooms have direct access to the open terrace. The apartment is equipped with air conditioning with heat pump and electric shutters, and there is a parking space and a storage room included in the sale. The apartment building has a closed communal garden with swimming pool, heated indoor swimming pool, padel courts, gym and playground.