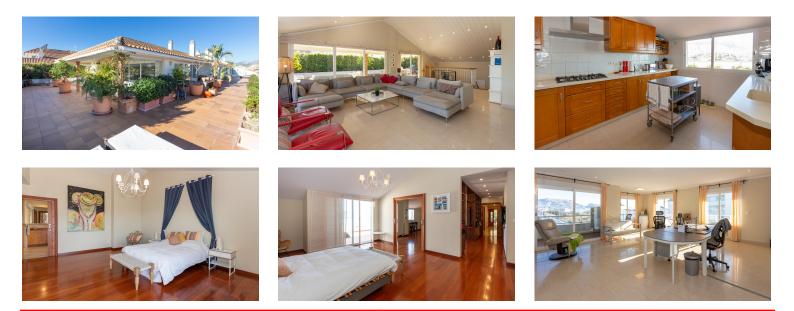

## **Spacious Penthouse with Panoramic Sea Views in Altea Town Centre**

PROPERTIES

5TADMAN

PREMIUM

This spacious penthouse has two floors and consists on the top floor of a spacious living room with dining room and fully equipped kitchen. From the living room there is a direct access onto the large partly covered terrace with beautiful panoramic views across the Mediterranean, the Calpe rock and Altea Hills. On this floor there is also a spacious master suite with its own lounge area with a library and a fire place, a dressing room and ensuite bathroom with walk-in shower and bath tub. An office space and a guest bathroom complete this floor. An internal staircase leads to the ground floor, which also has its own separate entrance. On this floor there are four bedrooms, three bathrooms, a guest toilet, a spacious living room with a terrace and a kitchen. The penthouse also has three parking spaces and three storage rooms in the underground garage. This is without doubt a unique family home in the heart of Altea, offering plenty of space, but demanding a minimum of maintenance.