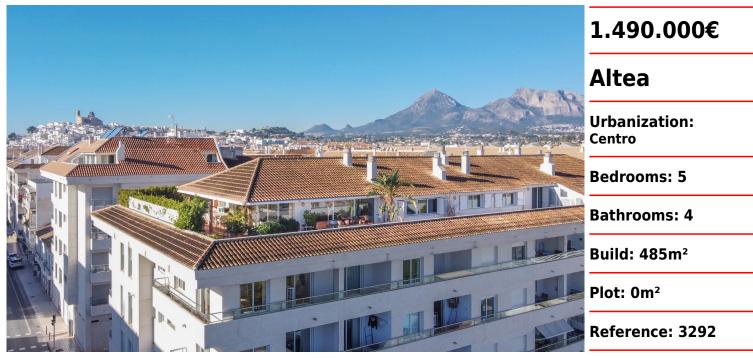

## **Spacious Penthouse with Panoramic Sea Views in Altea Town Centre**

PROPERTIES

5TADMAN

PREMIUM

This spacious penthouse has two floors and consists on the top floor of a spacious living room with dining room and fully equipped kitchen. From the living room there is a direct access onto the large partly covered terrace with beautiful panoramic views across the Mediterranean, the Calpe rock and Altea Hills. On this floor there is also a spacious master suite with its own lounge area with a library and a fire place, a dressing room and ensuite bathroom with walk-in shower and bath tub. An office space and a guest bathroom complete this floor. An internal staircase leads to the ground floor, which also has its own separate entrance. On this floor there are four bedrooms, three bathrooms, a guest toilet, a spacious living room with a terrace and a kitchen. The penthouse also has three parking spaces and three storage rooms in the underground garage. This is without doubt a unique family home in the heart of Altea, offering plenty of space, but demanding a minimum of maintenance.