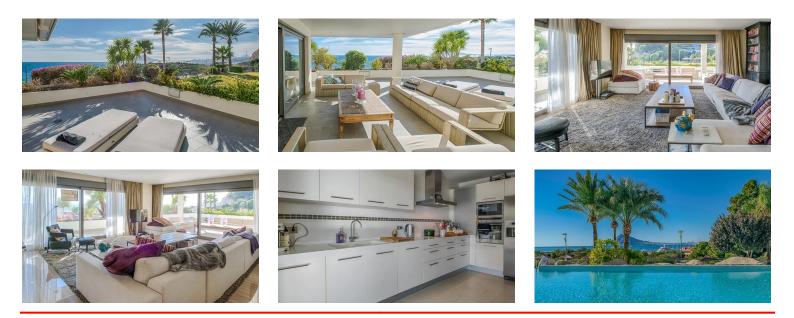

## Large First Line Garden Apartment with Direct access to the Beach

10N

PROPERTIES

5TADMAN

PREMIUM

This beautiful corner apartment is located in an exceptional location, within a luxury gated community, with direct access to the beach and the Campomanes harbour and with fantastic sea views. Thanks to its corner location within the residence, it enjoys sun all day from its very large covered and open terrace. From this terrace, there is a direct access to the communal pool and swimming pool. From the communal garden there is a direct access onto the beach. The apartment has a bright living room, a fully equipped kitchen, three bedrooms and two bathrooms, of which two are ensuite. There are also two independent guest bedrooms, each with its ensuite bathroom. The apartment has a top-quality finish and the residence benefits from 24-hours security, an ample gymnasium and spa area with indoor pool.