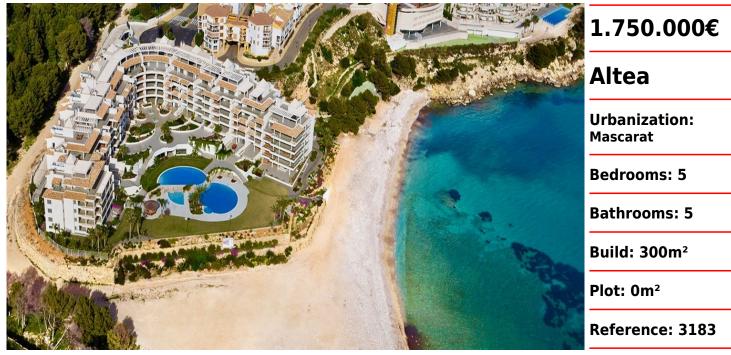

## Large First Line Garden Apartment with Direct access to the Beach

10N

PROPERTIES

5TADMAN

PREMIUM

This beautiful corner apartment is located in an exceptional location, within a luxury gated community, with direct access to the beach and the Campomanes harbour and with fantastic sea views. Thanks to its corner location within the residence, it enjoys sun all day from its very large covered and open terrace. From this terrace, there is a direct access to the communal pool and swimming pool. From the communal garden there is a direct access onto the beach. The apartment has a bright living room, a fully equipped kitchen, three bedrooms and two bathrooms, of which two are ensuite. There are also two independent guest bedrooms, each with its ensuite bathroom. The apartment has a top-quality finish and the residence benefits from 24-hours security, an ample gymnasium and spa area with indoor pool.