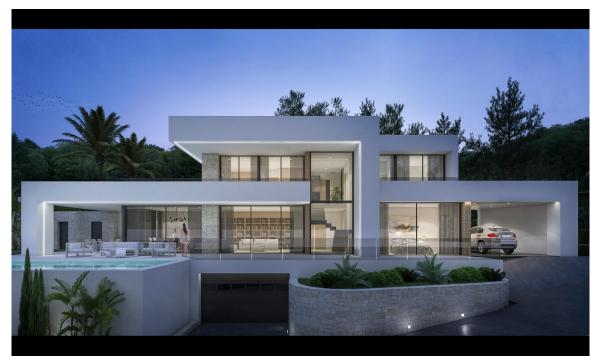

## Modern New Built Villa with Panoramic Views in the Sierra de Altea

1.595.000€

## Altea

**Urbanization:** Sierra de Altea

**Bedrooms: 4** 

Bathrooms: 3

Build: 550m<sup>2</sup>

Plot: 1310m<sup>2</sup>

Reference: 3270

This elegant, modern villa is projected on a large south-facing plot in a quiet street near the Altea Golf Course and Altea La Vella. From this beautiful location, the villa will enjoy sun all day and panoramic views across the valley and Altea La Vella. The villa has a practical layout without steps on the main floor. This main floor consists of a covered parking, an entrance hall with guest toilet and laundry room, a master bedroom with en-suite bathroom and a large living room with open kitchen. From the living room and the kitchen, there is a direct access onto the large covered terrace and the sun terrace with pool. Upstairs there are three more bedrooms and two bathrooms, of which one is en-suite. There is also a large sun terrace. There is also an internal garage for two cars and storage space. The villa is equipped with an energy friendly heat pump, under floor heating, air-condition and a ventilation system.