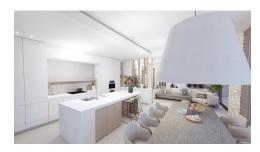

## Altea

**Urbanization:** Sierra de Altea

**Bedrooms: 4** 

Bathrooms: 3

Build: 550m<sup>2</sup>

Plot: 1310m<sup>2</sup>

Reference: 3270

This elegant, modern villa is projected on a large south-facing plot in a quiet street near the Altea Golf Course and Altea La Vella. From this beautiful location, the villa will enjoy sun all day and panoramic views across the valley and Altea La Vella. The villa has a practical layout without steps on the main floor. This main floor consists of a covered parking, an entrance hall with guest toilet and laundry room, a master bedroom with en-suite bathroom and a large living room with open kitchen. From the living room and the kitchen, there is a direct access onto the large covered terrace and the sun terrace with pool. Upstairs there are three more bedrooms and two bathrooms, of which one is en-suite. There is also a large sun terrace. There is also an internal garage for two cars and storage space. The villa is equipped with an energy friendly heat pump, under floor heating, air-condition and a ventilation system.