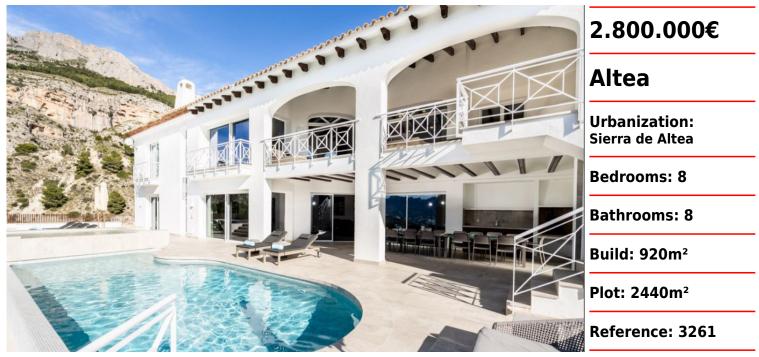

## Luxury Villa with Sea View in the Sierra de Altea

This premium villa is located on a large plot in the residential area of Sierra de Altea, where it offers beautiful views over the Mediterranean Sea and a enjoys lots of privacy. The villa is has two levels, with on the main level, a spacious combined living and dining room, a covered and glazed-in terrace, fully equipped open kitchen, three bedrooms, each with an en-suite bathroom, and a guest toilet. On the lower level there is a second living and dining room, an open kitchen, three bedrooms, three bathrooms, and a laundry room. On this level is the south facing covered terrace with outdoor kitchen, infinity pool and Jacuzzi. The villa has a separate guest house with one bedroom, bedroom and kitchenette. Furthermore, the villa has a large garage and is equipped with underfloor heating, air conditioning, and a gym.