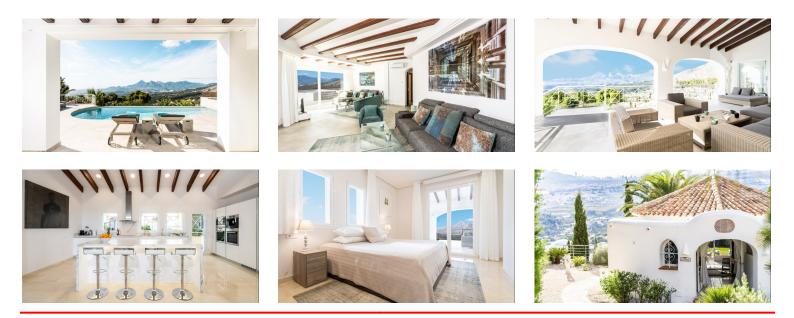

## Luxury Villa with Sea View in the Sierra de Altea

This premium villa is located on a large plot in the residential area of Sierra de Altea, where it offers beautiful views over the Mediterranean Sea and a enjoys lots of privacy. The villa is has two levels, with on the main level, a spacious combined living and dining room, a covered and glazed-in terrace, fully equipped open kitchen, three bedrooms, each with an en-suite bathroom, and a guest toilet. On the lower level there is a second living and dining room, an open kitchen, three bedrooms, three bathrooms, and a laundry room. On this level is the south facing covered terrace with outdoor kitchen, infinity pool and Jacuzzi. The villa has a separate guest house with one bedroom, bedroom and kitchenette. Furthermore, the villa has a large garage and is equipped with underfloor heating, air conditioning, and a gym.