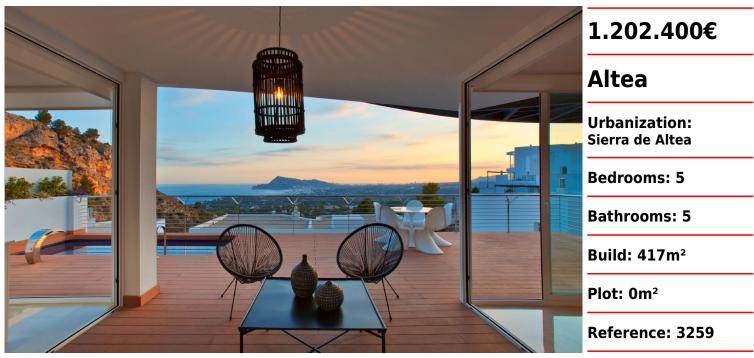

## New Build Villa in the Sierra de Altea with Beautiful Sea Views

5TADMAN

PREMIUM

PROPERTIES

This newly built villa stands on a privileged location on the flanks of the Bernia Mountains and is part of a residential complex with automated access and security. From this south-facing location there is a beautiful view of the bay of Altea and the Mediterranean Sea. The villa is spread over 3 levels connected by an elevator. Access to the villa is on the lower floor, with an integral garage for three cars, a bedroom with en-suite bathroom and a laundry room. Via the elevator or stairs there is access to the first level with a spacious combined living and dining room with open kitchen and a bedroom with en-suite bathroom, both these rooms are directly connected to the open sun terrace with swimming pool. From this terrace there is a beautiful sea view. There is also a guest toilet on this floor. On the top floor there are three more bedrooms, each with an en-suite bathroom and dressing areas.