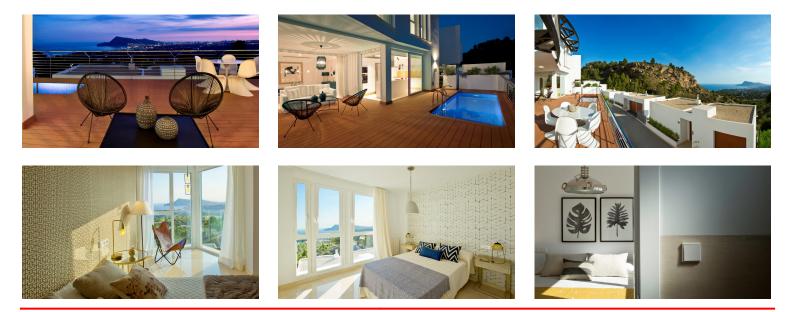

## New Build Villa in the Sierra de Altea with Beautiful Sea Views

5TADMAN

PREMIUM

PROPERTIES

This newly built villa stands on a privileged location on the flanks of the Bernia Mountains and is part of a residential complex with automated access and security. From this south-facing location there is a beautiful view of the bay of Altea and the Mediterranean Sea. The villa is spread over 3 levels connected by an elevator. Access to the villa is on the lower floor, with an integral garage for three cars, a bedroom with en-suite bathroom and a laundry room. Via the elevator or stairs there is access to the first level with a spacious combined living and dining room with open kitchen and a bedroom with en-suite bathroom, both these rooms are directly connected to the open sun terrace with swimming pool. From this terrace there is a beautiful sea view. There is also a guest toilet on this floor. On the top floor there are three more bedrooms, each with an en-suite bathroom and dressing areas.