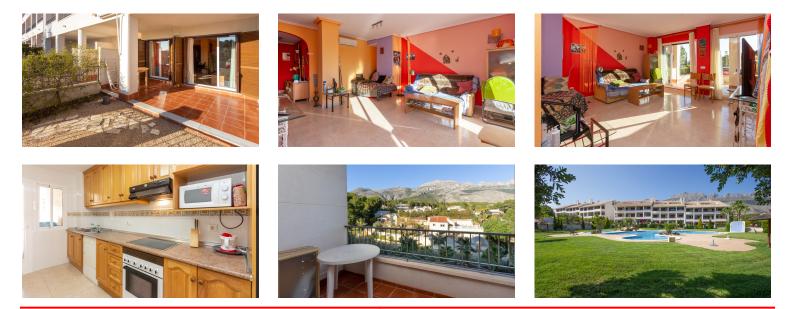

## **Quietly Located Apartment in Santa Clara**

This ground-floor apartment is located just two kilometers from the center of Altea La Vella, in the green and quiet residential area of Santa Clara. The apartment has a living and dining room that is directly connected to the south-facing covered terrace with garden area, a fully equipped kitchen with pantry, a bathroom and one bedroom. This bedroom has a covered terrace at the rear of the apartment building with beautiful views over the greenery and the Bernia Mountains. The apartment is equipped with air conditioning in the living room and there is open parking for one car. The apartment building has a beautiful and perfectly maintained garden with swimming pool. In the winter, the owners also have the use of the nearby heated swimming pool, with sauna and gym area.