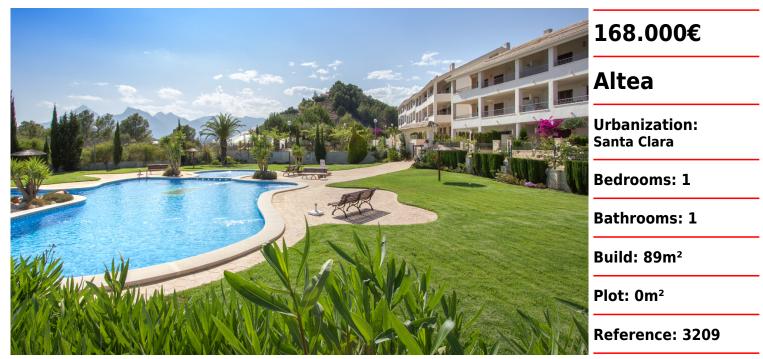

## **Quietly Located Apartment in Santa Clara**

This ground-floor apartment is located just two kilometers from the center of Altea La Vella, in the green and quiet residential area of Santa Clara. The apartment has a living and dining room that is directly connected to the south-facing covered terrace with garden area, a fully equipped kitchen with pantry, a bathroom and one bedroom. This bedroom has a covered terrace at the rear of the apartment building with beautiful views over the greenery and the Bernia Mountains. The apartment is equipped with air conditioning in the living room and there is open parking for one car. The apartment building has a beautiful and perfectly maintained garden with swimming pool. In the winter, the owners also have the use of the nearby heated swimming pool, with sauna and gym area.