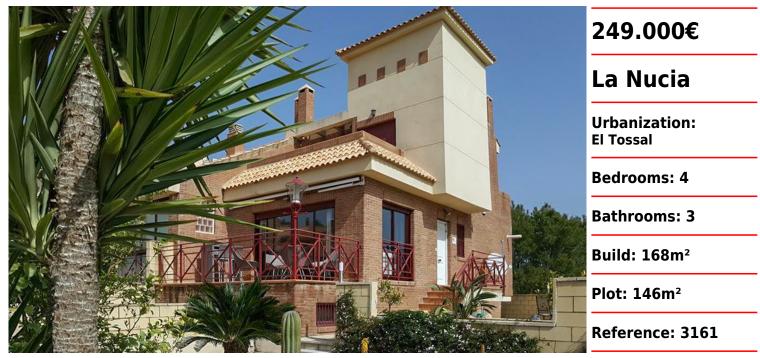

## Semi-detached Corner House with Mountain Views

5TADMAN

PREMIUM

10

PROPERTIES

This semi-detached house is located in a quiet and residential area of La Nucia, close to Altea. The property has great views of the mountains and is built on three levels. The living room with fireplace has a large and sunny terrace next to it. Also on this level are an equipped kitchen with laundry room as well as one bedroom and bathroom. The first floor has two more bedrooms with a shared bathroom. In the underbuilt there is a guest bedroom and bathroom, as well as a private garage. With central air conditioning and heating it makes for a comfortable home all year round. The spacious outside area with many terraces is absolutely perfect to enjoy the mild Spanish climate and lifestyle. There is direct access from the property to the communal pool. This is the perfect home for holidays or for all year round living.