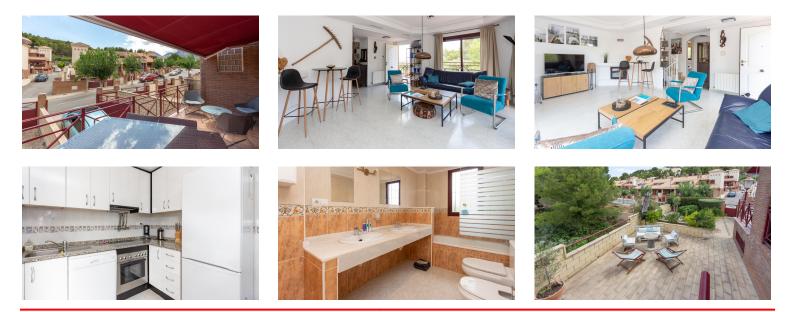

## Semi-detached Corner House with Mountain Views

5TADMAN

PREMIUM

10

PROPERTIES

This semi-detached house is located in a quiet and residential area of La Nucia, close to Altea. The property has great views of the mountains and is built on three levels. The living room with fireplace has a large and sunny terrace next to it. Also on this level are an equipped kitchen with laundry room as well as one bedroom and bathroom. The first floor has two more bedrooms with a shared bathroom. In the underbuilt there is a guest bedroom and bathroom, as well as a private garage. With central air conditioning and heating it makes for a comfortable home all year round. The spacious outside area with many terraces is absolutely perfect to enjoy the mild Spanish climate and lifestyle. There is direct access from the property to the communal pool. This is the perfect home for holidays or for all year round living.