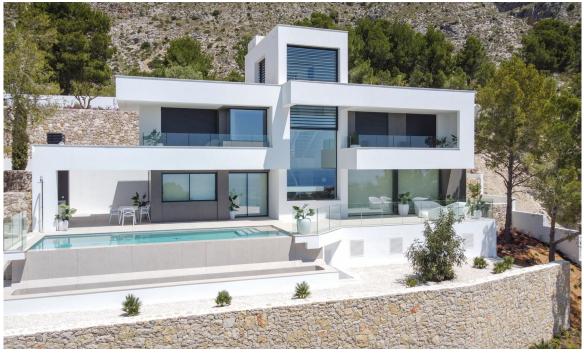

## Altea

Urbanization: Sierra de Altea

**Bedrooms: 4** 

Bathrooms: 3

Build: 261m<sup>2</sup>

Plot: 958m<sup>2</sup>

Reference: 3132

This modern new build villa is currently under construction in the Sierra de Altea, in a very good location with beautiful panoramic sea views of the bay of Altea. The villa has three levels, with access on the top level. Via the lift or the staircase, there is access to the two underlying living levels. On the middle level, there are three bedrooms, each with an en-suite bathroom. One bedroom also has a dressing room. On the lower level, there is fourth bedroom and an airy living room with open kitchen with cooking island and direct access to the partially covered terrace with outdoor kitchen, Infinity pool and beautiful views. There is also a guest toilet, a laundry room and an toilet for the terrace. The villa is built according to the strictest quality standards, is equipped with underfloor heating, central air conditioning, electric shutters etc., and carries the energy label "A". On the top floor, next to the entrance, there is parking space for two cars.