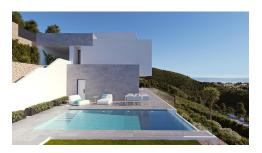

## Altea

Urbanization: Sierra de Altea

**Bedrooms: 4** 

Bathrooms: 3

Build: 261m<sup>2</sup>

Plot: 958m<sup>2</sup>

Reference: 3132

This modern new build villa is currently under construction in the Sierra de Altea, in a very good location with beautiful panoramic sea views of the bay of Altea. The villa has three levels, with access on the top level. Via the lift or the staircase, there is access to the two underlying living levels. On the middle level, there are three bedrooms, each with an en-suite bathroom. One bedroom also has a dressing room. On the lower level, there is fourth bedroom and an airy living room with open kitchen with cooking island and direct access to the partially covered terrace with outdoor kitchen, Infinity pool and beautiful views. There is also a guest toilet, a laundry room and an toilet for the terrace. The villa is built according to the strictest quality standards, is equipped with underfloor heating, central air conditioning, electric shutters etc., and carries the energy label "A". On the top floor, next to the entrance, there is parking space for two cars.