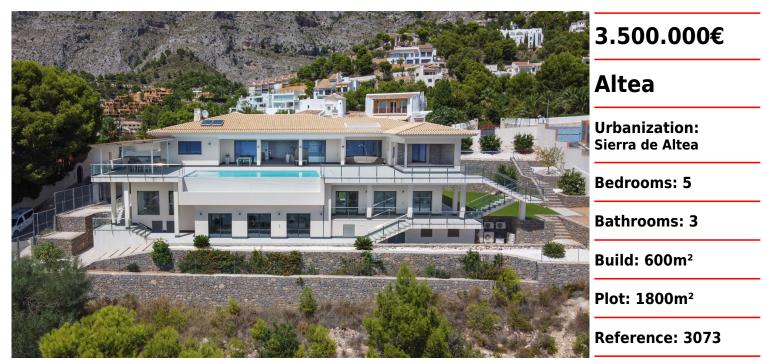

## Large Mansion with Stunning Sea Views in Sierra de Altea

5TADMAN

PREMIUM

PROPERTIES

This top-quality home is located on a large corner plot in the Sierra de Altea, from where it enjoys fantastic sea views across the bay of Altea. The villa combines large, practical living spaces with elegant quality materials and a central location. The villa has a practical entrance that opens up onto the very large living room with open plan kitchen. On this main floor, there is also a master bedroom with a dressing room, a luxurious bathroom with outdoor Jacuzzi area, a laundry room and a guest toilet. There is direct access onto the sun terrace with infinity pool and the covered dining area with barbeque. Downstairs there are three more bedrooms and two bathrooms. There is also a large office space with access to the garden, a bodega, a walk-in fridge, a hobby room and a garage for four cars. There is also a large room that could be converted into a guest studio thanks to the pre-installation for a bathroom and a kitchen.