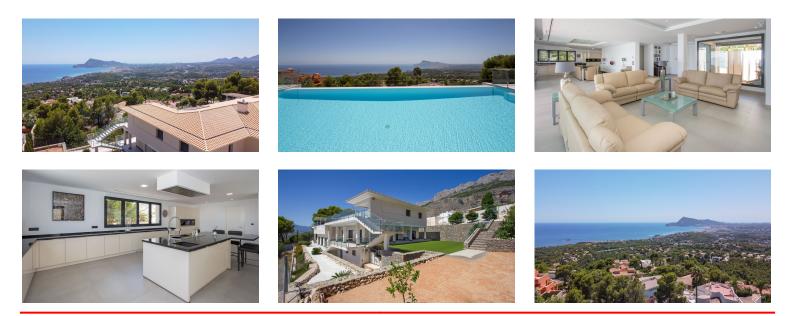

## Large Mansion with Stunning Sea Views in Sierra de Altea

5TADMAN

PREMIUM

PROPERTIES

This top-quality home is located on a large corner plot in the Sierra de Altea, from where it enjoys fantastic sea views across the bay of Altea. The villa combines large, practical living spaces with elegant quality materials and a central location. The villa has a practical entrance that opens up onto the very large living room with open plan kitchen. On this main floor, there is also a master bedroom with a dressing room, a luxurious bathroom with outdoor Jacuzzi area, a laundry room and a guest toilet. There is direct access onto the sun terrace with infinity pool and the covered dining area with barbeque. Downstairs there are three more bedrooms and two bathrooms. There is also a large office space with access to the garden, a bodega, a walk-in fridge, a hobby room and a garage for four cars. There is also a large room that could be converted into a guest studio thanks to the pre-installation for a bathroom and a kitchen.