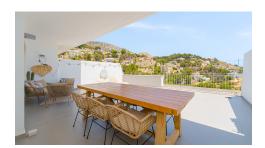

## Altea

Urbanization: Sierra de Altea

**Bedrooms: 2** 

**Bathrooms: 2** 

Build: 144m<sup>2</sup>

Plot: 0m<sup>2</sup>

Reference: 3502

This modern penthouse apartment is located in the green and quiet area of the Sierra de Altea in Altea La Vella. It has a practical layout with a spacious living and dining room with an open kitchen and a practical kitchen with utility room, two bedrooms and two bathrooms, one of which is en-suite. From the living room and the bedroom there is direct access to the large 52m2 sun terrace with beautiful sea views. The apartment is equipped with air conditioning, shutters and there is a spacious parking space with storage room in the communal garage. There is also a communal swimming pool with garden.