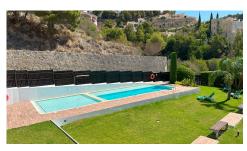

## Altea

Urbanization: Sierra de Altea

**Bedrooms: 2** 

**Bathrooms: 2** 

Build: 144m<sup>2</sup>

Plot: 0m<sup>2</sup>

Reference: 3502

This modern penthouse apartment is located in the green and quiet area of the Sierra de Altea in Altea La Vella. It has a practical layout with a spacious living and dining room with an open kitchen and a practical kitchen with utility room, two bedrooms and two bathrooms, one of which is en-suite. From the living room and the bedroom there is direct access to the large 52m2 sun terrace with beautiful sea views. The apartment is equipped with air conditioning, shutters and there is a spacious parking space with storage room in the communal garage. There is also a communal swimming pool with garden.