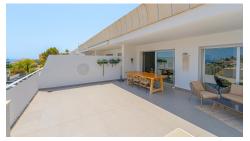

## Altea

Urbanization: Sierra de Altea

**Bedrooms: 2** 

**Bathrooms: 2** 

Build: 144m<sup>2</sup>

Plot: 0m<sup>2</sup>

Reference: 3502

This modern penthouse apartment is located in the green and quiet area of the Sierra de Altea in Altea La Vella. It has a practical layout with a spacious living and dining room with an open kitchen and a practical kitchen with utility room, two bedrooms and two bathrooms, one of which is en-suite. From the living room and the bedroom there is direct access to the large 52m2 sun terrace with beautiful sea views. The apartment is equipped with air conditioning, shutters and there is a spacious parking space with storage room in the communal garage. There is also a communal swimming pool with garden.