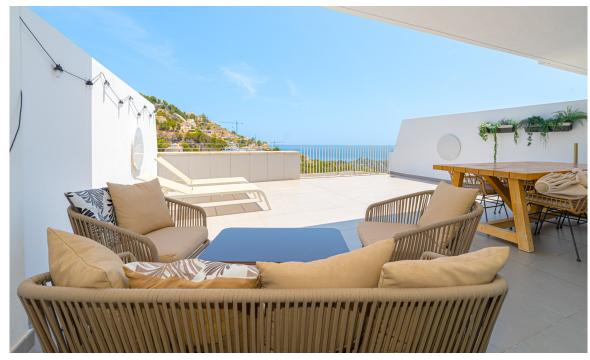

## Modern Apartment with Sea View and Spacious Terrace

325,000€

## Altea

Urbanization: Sierra de Altea

**Bedrooms: 2** 

**Bathrooms: 2** 

Build: 144m<sup>2</sup>

Plot: 0m<sup>2</sup>

Reference: 3502

This modern penthouse apartment is located in the green and quiet area of the Sierra de Altea in Altea La Vella. It has a practical layout with a spacious living and dining room with an open kitchen and a practical kitchen with utility room, two bedrooms and two bathrooms, one of which is en-suite. From the living room and the bedroom there is direct access to the large 52m2 sun terrace with beautiful sea views. The apartment is equipped with air conditioning, shutters and there is a spacious parking space with storage room in the communal garage. There is also a communal swimming pool with garden.