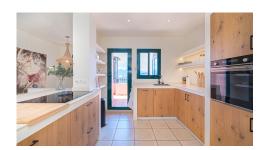

## **Altea**

**Urbanization:** Sierra de Altea

**Bedrooms: 3** 

**Bathrooms: 2** 

Build: 160m<sup>2</sup>

Plot: 0m<sup>2</sup>

Reference: 3494

This remarkably spacious apartment is located in a small-scale residence in the green Sierra de Altea, near Altea La Vella and the Altea golf course. It has a bright living room with a beautiful open kitchen in a contemporary Ibiza style. Both the kitchen and living room open onto the partially covered terrace. There is also a guest toilet on this floor. On the ground floor there are three bedrooms and two bathrooms, one of which is en-suite. There is central air conditioning throughout the apartment. From the living room and the terrace there is a breathtaking panoramic mountain and sea view. The residence has a beautifully maintained garden with a communal swimming pool and there is a covered parking space.