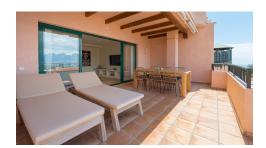

## **Altea**

**Urbanization:** Sierra de Altea

**Bedrooms: 3** 

**Bathrooms: 2** 

Build: 160m<sup>2</sup>

Plot: 0m<sup>2</sup>

Reference: 3494

This remarkably spacious apartment is located in a small-scale residence in the green Sierra de Altea, near Altea La Vella and the Altea golf course. It has a bright living room with a beautiful open kitchen in a contemporary Ibiza style. Both the kitchen and living room open onto the partially covered terrace. There is also a guest toilet on this floor. On the ground floor there are three bedrooms and two bathrooms, one of which is en-suite. There is central air conditioning throughout the apartment. From the living room and the terrace there is a breathtaking panoramic mountain and sea view. The residence has a beautifully maintained garden with a communal swimming pool and there is a covered parking space.