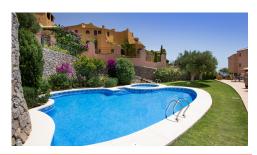

## **Altea**

**Urbanization:** Sierra de Altea

**Bedrooms: 3** 

**Bathrooms: 2** 

Build: 160m<sup>2</sup>

Plot: 0m<sup>2</sup>

Reference: 3494

This remarkably spacious apartment is located in a small-scale residence in the green Sierra de Altea, near Altea La Vella and the Altea golf course. It has a bright living room with a beautiful open kitchen in a contemporary Ibiza style. Both the kitchen and living room open onto the partially covered terrace. There is also a guest toilet on this floor. On the ground floor there are three bedrooms and two bathrooms, one of which is en-suite. There is central air conditioning throughout the apartment. From the living room and the terrace there is a breathtaking panoramic mountain and sea view. The residence has a beautifully maintained garden with a communal swimming pool and there is a covered parking space.