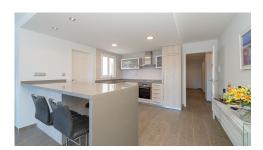

## **Altea**

**Urbanization: Puerto** 

**Bedrooms: 3** 

**Bathrooms: 2** 

Build: 100m<sup>2</sup>

Plot: 0m<sup>2</sup>

Reference: 3493

This spacious apartment is located on the 3rd floor opposite the fishing port of Altea, close to the beach, the promenade, the supermarket, public transport and all the cozy restaurants. The apartment enjoys an exceptional sunny position, so the terrace has sun all afternoon and also a beautiful sea view over the harbor. The apartment has been completely and thoroughly renovated and has three bedrooms and two bathrooms, one of which is ensuite. The spacious living room with open kitchen has direct access to the covered sun terrace. The apartment has air conditioning, shutters and a spacious parking space.