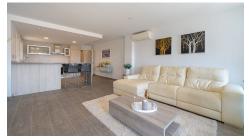

## **Altea**

**Urbanization: Puerto** 

**Bedrooms: 3** 

**Bathrooms: 2** 

Build: 100m<sup>2</sup>

Plot: 0m<sup>2</sup>

Reference: 3493

This spacious apartment is located on the 3rd floor opposite the fishing port of Altea, close to the beach, the promenade, the supermarket, public transport and all the cozy restaurants. The apartment enjoys an exceptional sunny position, so the terrace has sun all afternoon and also a beautiful sea view over the harbor. The apartment has been completely and thoroughly renovated and has three bedrooms and two bathrooms, one of which is ensuite. The spacious living room with open kitchen has direct access to the covered sun terrace. The apartment has air conditioning, shutters and a spacious parking space.