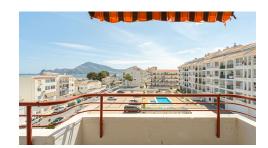

## **Altea**

**Urbanization: Puerto** 

**Bedrooms: 3** 

**Bathrooms: 2** 

Build: 100m<sup>2</sup>

Plot: 0m<sup>2</sup>

Reference: 3493

This spacious apartment is located on the 3rd floor opposite the fishing port of Altea, close to the beach, the promenade, the supermarket, public transport and all the cozy restaurants. The apartment enjoys an exceptional sunny position, so the terrace has sun all afternoon and also a beautiful sea view over the harbor. The apartment has been completely and thoroughly renovated and has three bedrooms and two bathrooms, one of which is ensuite. The spacious living room with open kitchen has direct access to the covered sun terrace. The apartment has air conditioning, shutters and a spacious parking space.