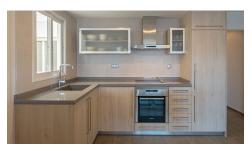

## **Altea**

**Urbanization: Puerto** 

**Bedrooms: 3** 

**Bathrooms: 2** 

Build: 100m<sup>2</sup>

Plot: 0m<sup>2</sup>

Reference: 3493

This spacious apartment is located on the 3rd floor opposite the fishing port of Altea, close to the beach, the promenade, the supermarket, public transport and all the cozy restaurants. The apartment enjoys an exceptional sunny position, so the terrace has sun all afternoon and also a beautiful sea view over the harbor. The apartment has been completely and thoroughly renovated and has three bedrooms and two bathrooms, one of which is ensuite. The spacious living room with open kitchen has direct access to the covered sun terrace. The apartment has air conditioning, shutters and a spacious parking space.