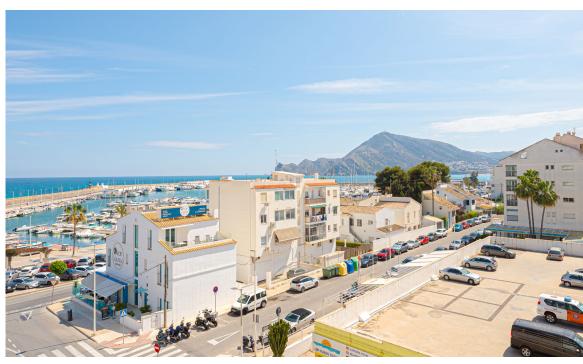

## Spacious Apartment with South facing Terrace at the Harbor in Altea

420.000€

## **Altea**

**Urbanization: Puerto** 

**Bedrooms: 3** 

**Bathrooms: 2** 

Build: 100m<sup>2</sup>

Plot: 0m<sup>2</sup>

Reference: 3493

This spacious apartment is located on the 3rd floor opposite the fishing port of Altea, close to the beach, the promenade, the supermarket, public transport and all the cozy restaurants. The apartment enjoys an exceptional sunny position, so the terrace has sun all afternoon and also a beautiful sea view over the harbor. The apartment has been completely and thoroughly renovated and has three bedrooms and two bathrooms, one of which is ensuite. The spacious living room with open kitchen has direct access to the covered sun terrace. The apartment has air conditioning, shutters and a spacious parking space.