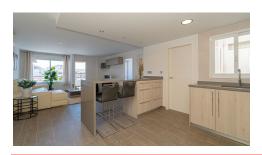

## **Altea**

**Urbanization: Puerto** 

**Bedrooms: 3** 

**Bathrooms: 2** 

Build: 100m<sup>2</sup>

Plot: 0m<sup>2</sup>

Reference: 3493

This spacious apartment is located on the 3rd floor opposite the fishing port of Altea, close to the beach, the promenade, the supermarket, public transport and all the cozy restaurants. The apartment enjoys an exceptional sunny position, so the terrace has sun all afternoon and also a beautiful sea view over the harbor. The apartment has been completely and thoroughly renovated and has three bedrooms and two bathrooms, one of which is ensuite. The spacious living room with open kitchen has direct access to the covered sun terrace. The apartment has air conditioning, shutters and a spacious parking space.