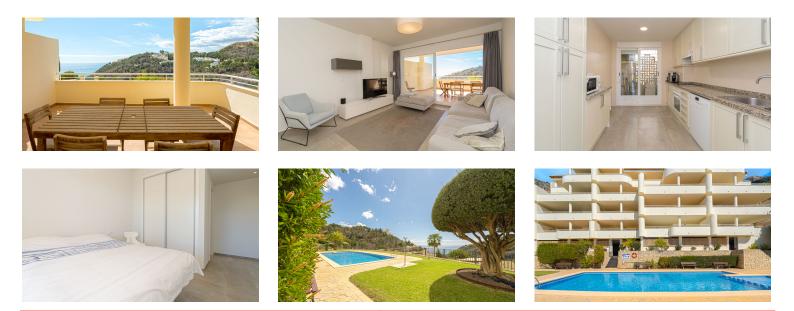

## Spacious Corner Apartment with Beautiful Sea View in Altea Hills

PROPERTIES

5TADMAN

PREMIUM

This beautiful apartment is located in a perfectly maintained, small-scale building in a quiet and green location in the residential area of Altea Hills, known for its 24-hour security. The apartmenthas a South orientation and beautiful views across the Mediterranean Sea and the green hills. The apartment has a spacious and bright living room with direct access to the large terrace, three bedrooms and two bathrooms. The fully equipped kitchen also has a practical utility room. The apartment is equipped with central air-conditioning, shutters in the bedrooms, an underground parking space and a storage room.