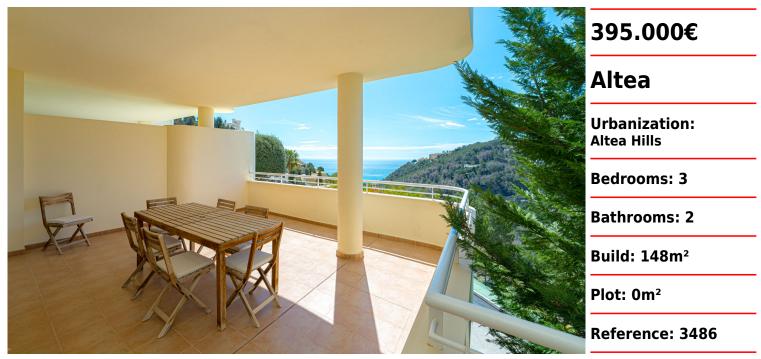

## Spacious Corner Apartment with Beautiful Sea View in Altea Hills

PROPERTIES

5TADMAN

PREMIUM

This beautiful apartment is located in a perfectly maintained, small-scale building in a quiet and green location in the residential area of Altea Hills, known for its 24-hour security. The apartmenthas a South orientation and beautiful views across the Mediterranean Sea and the green hills. The apartment has a spacious and bright living room with direct access to the large terrace, three bedrooms and two bathrooms. The fully equipped kitchen also has a practical utility room. The apartment is equipped with central air-conditioning, shutters in the bedrooms, an underground parking space and a storage room.