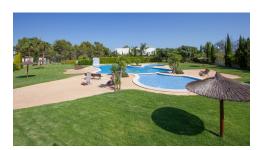

## Altea

**Urbanization:** Santa Clara

**Bedrooms: 3** 

Bathrooms: 2

Build: 146m<sup>2</sup>

Plot: 0m<sup>2</sup>

Reference: 3471

This perfectly maintained penthouse apartment is located in a small residential complex in a green and secluded area near Altea La Vella. On the main floor there is a bright living room with direct access to the covered South-West facing terrace with beautiful sea and mountain views. It has two bedrooms and two bathrooms. The master bedroom has a direct access onto the covered terrace and the second bedroom also has a private terrace with mountain views. The kitchen is fully equipped and has a practical laundry room. On the top floor there is a spacious third bedroom and a large open terrace. The perfectly maintained residence has a beautiful communal pool with a lush Mediterranean garden. There is also a heated and covered pool for use during the winter, a sauna, gymnasium and a games room. The apartment had air-conditioning and a private parking space.