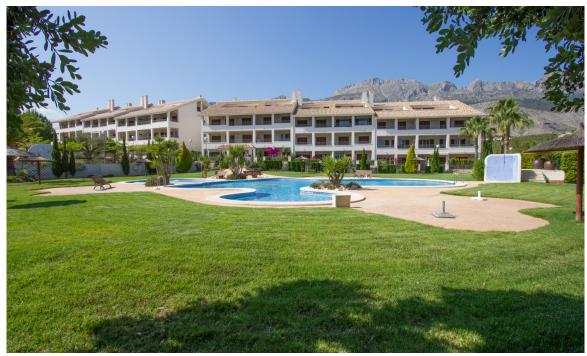

## Altea

**Urbanization:** Santa Clara

**Bedrooms: 3** 

Bathrooms: 2

Build: 146m<sup>2</sup>

Plot: 0m<sup>2</sup>

Reference: 3471

This perfectly maintained penthouse apartment is located in a small residential complex in a green and secluded area near Altea La Vella. On the main floor there is a bright living room with direct access to the covered South-West facing terrace with beautiful sea and mountain views. It has two bedrooms and two bathrooms. The master bedroom has a direct access onto the covered terrace and the second bedroom also has a private terrace with mountain views. The kitchen is fully equipped and has a practical laundry room. On the top floor there is a spacious third bedroom and a large open terrace. The perfectly maintained residence has a beautiful communal pool with a lush Mediterranean garden. There is also a heated and covered pool for use during the winter, a sauna, gymnasium and a games room. The apartment had air-conditioning and a private parking space.