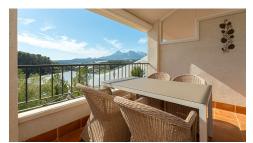

## Altea

**Urbanization:** Santa Clara

**Bedrooms: 3** 

Bathrooms: 2

Build: 146m<sup>2</sup>

Plot: 0m<sup>2</sup>

Reference: 3471

This perfectly maintained penthouse apartment is located in a small residential complex in a green and secluded area near Altea La Vella. On the main floor there is a bright living room with direct access to the covered South-West facing terrace with beautiful sea and mountain views. It has two bedrooms and two bathrooms. The master bedroom has a direct access onto the covered terrace and the second bedroom also has a private terrace with mountain views. The kitchen is fully equipped and has a practical laundry room. On the top floor there is a spacious third bedroom and a large open terrace. The perfectly maintained residence has a beautiful communal pool with a lush Mediterranean garden. There is also a heated and covered pool for use during the winter, a sauna, gymnasium and a games room. The apartment had air-conditioning and a private parking space.