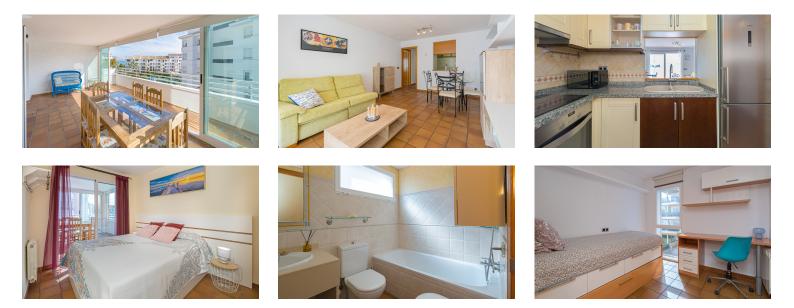

## **Corner Apartment Next to the Beach in Altea Town Centre**

5TADMAN

PREMIUM

PROPERTIES

This apartment is located on the corner of a well-known residence second line to the beach. From this tranquil yet very central location, the town, the promenade and all the amenities are located within easy walking distance. The apartment has three bedrooms and two bedrooms, of which one en-suite, a kitchen with utility room and a living room with direct access onto the large covered terrace. The apartment is equipped with gas central heating and benefits from a large underground parking space. The residence has a beautiful communal garden with swimming pool and padel court.