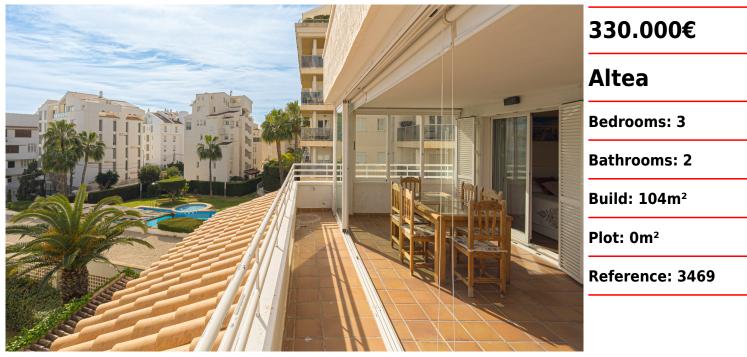

## **Corner Apartment Next to the Beach in Altea Town Centre**

5TADMAN

PREMIUM

PROPERTIES

This apartment is located on the corner of a well-known residence second line to the beach. From this tranquil yet very central location, the town, the promenade and all the amenities are located within easy walking distance. The apartment has three bedrooms and two bedrooms, of which one en-suite, a kitchen with utility room and a living room with direct access onto the large covered terrace. The apartment is equipped with gas central heating and benefits from a large underground parking space. The residence has a beautiful communal garden with swimming pool and padel court.