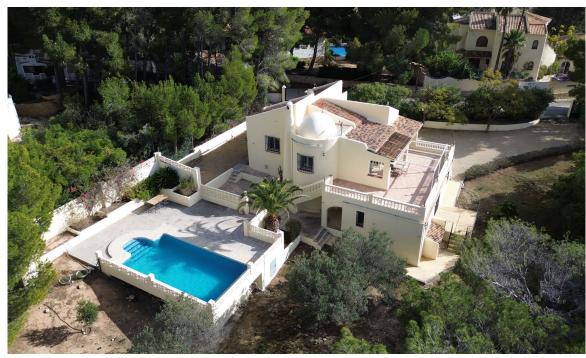

## Altea

Urbanization: Sierra de Altea Golf

**Bedrooms: 3** 

**Bathrooms: 2** 

Build: 249m<sup>2</sup>

Plot: 1490m<sup>2</sup>

Reference: 3465

This well-kept villa is located in a quiet street in the green residential area of Altea La Vella, near the Altea golf Course. The large flat plot offers lots of space and privacy around the villa. The main house has a large and bright living room with an open plan kitchen and large windows allowing a direct access to the covered and open terrace with panoramic mountain views. It has a master bedroom with ensuite bathroom, a guest toilet and a large reception room. There is also a separate guest apartment with two bedrooms, a bathroom and a living area with a kitchen. The villa is equipped with air-conditioning, central heating and a fireplace cassette. There is also a private pool surrounded by a sun terrace.