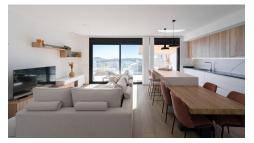

## **Finestrat**

**Urbanization:** Stone Valley

**Bedrooms: 3** 

Bathrooms: 3

Build: 183m<sup>2</sup>

Plot: 0m<sup>2</sup>

Reference: 3464

This duplex penthouse is located on the corner of a small luxury residence with stunning gardens, infinity pool, indoor pool, fitness and a padel court. From this privileged position within the residence, the apartment enjoys a South orientation and beautiful sea views. The penthouse apartment has a large and bright living room with a luxury open plan kitchen and a direct access onto the 20m2 terrace. On this floor there are two bedrooms and two bathrooms. The top floor consists of a master bedroom with its ensuite bathroom and a stunning 50m2 terrace. The penthouse apartment has a luxury finish offering central air-conditioning, electric window blinds and under floor heating in the bathrooms. It also benefits from an underground parking space and a large store room.