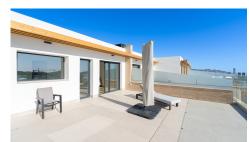

## **Finestrat**

**Urbanization:** Stone Valley

**Bedrooms: 3** 

Bathrooms: 3

Build: 183m<sup>2</sup>

Plot: 0m<sup>2</sup>

Reference: 3464

This duplex penthouse is located on the corner of a small luxury residence with stunning gardens, infinity pool, indoor pool, fitness and a padel court. From this privileged position within the residence, the apartment enjoys a South orientation and beautiful sea views. The penthouse apartment has a large and bright living room with a luxury open plan kitchen and a direct access onto the 20m2 terrace. On this floor there are two bedrooms and two bathrooms. The top floor consists of a master bedroom with its ensuite bathroom and a stunning 50m2 terrace. The penthouse apartment has a luxury finish offering central air-conditioning, electric window blinds and under floor heating in the bathrooms. It also benefits from an underground parking space and a large store room.