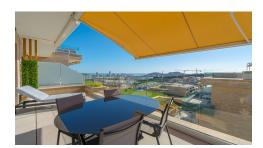

## **Finestrat**

**Urbanization:** Stone Valley

**Bedrooms: 3** 

Bathrooms: 3

Build: 183m<sup>2</sup>

Plot: 0m<sup>2</sup>

Reference: 3464

This duplex penthouse is located on the corner of a small luxury residence with stunning gardens, infinity pool, indoor pool, fitness and a padel court. From this privileged position within the residence, the apartment enjoys a South orientation and beautiful sea views. The penthouse apartment has a large and bright living room with a luxury open plan kitchen and a direct access onto the 20m2 terrace. On this floor there are two bedrooms and two bathrooms. The top floor consists of a master bedroom with its ensuite bathroom and a stunning 50m2 terrace. The penthouse apartment has a luxury finish offering central air-conditioning, electric window blinds and under floor heating in the bathrooms. It also benefits from an underground parking space and a large store room.