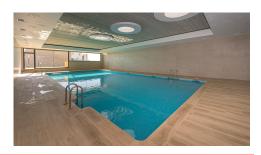

## **Finestrat**

**Urbanization:** Stone Valley

**Bedrooms: 3** 

Bathrooms: 3

Build: 183m<sup>2</sup>

Plot: 0m<sup>2</sup>

Reference: 3464

This duplex penthouse is located on the corner of a small luxury residence with stunning gardens, infinity pool, indoor pool, fitness and a padel court. From this privileged position within the residence, the apartment enjoys a South orientation and beautiful sea views. The penthouse apartment has a large and bright living room with a luxury open plan kitchen and a direct access onto the 20m2 terrace. On this floor there are two bedrooms and two bathrooms. The top floor consists of a master bedroom with its ensuite bathroom and a stunning 50m2 terrace. The penthouse apartment has a luxury finish offering central air-conditioning, electric window blinds and under floor heating in the bathrooms. It also benefits from an underground parking space and a large store room.