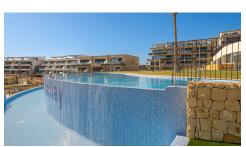

## **Finestrat**

**Urbanization:** Stone Valley

**Bedrooms: 3** 

Bathrooms: 3

Build: 183m<sup>2</sup>

Plot: 0m<sup>2</sup>

Reference: 3464

This duplex penthouse is located on the corner of a small luxury residence with stunning gardens, infinity pool, indoor pool, fitness and a padel court. From this privileged position within the residence, the apartment enjoys a South orientation and beautiful sea views. The penthouse apartment has a large and bright living room with a luxury open plan kitchen and a direct access onto the 20m2 terrace. On this floor there are two bedrooms and two bathrooms. The top floor consists of a master bedroom with its ensuite bathroom and a stunning 50m2 terrace. The penthouse apartment has a luxury finish offering central air-conditioning, electric window blinds and under floor heating in the bathrooms. It also benefits from an underground parking space and a large store room.