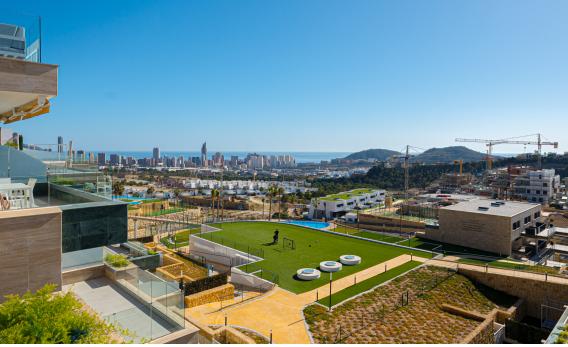

## **Finestrat**

**Urbanization:** Stone Valley

**Bedrooms: 3** 

Bathrooms: 3

Build: 183m<sup>2</sup>

Plot: 0m<sup>2</sup>

Reference: 3464

This duplex penthouse is located on the corner of a small luxury residence with stunning gardens, infinity pool, indoor pool, fitness and a padel court. From this privileged position within the residence, the apartment enjoys a South orientation and beautiful sea views. The penthouse apartment has a large and bright living room with a luxury open plan kitchen and a direct access onto the 20m2 terrace. On this floor there are two bedrooms and two bathrooms. The top floor consists of a master bedroom with its ensuite bathroom and a stunning 50m2 terrace. The penthouse apartment has a luxury finish offering central air-conditioning, electric window blinds and under floor heating in the bathrooms. It also benefits from an underground parking space and a large store room.