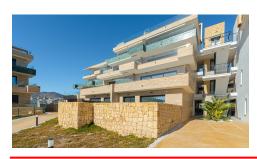

## **Finestrat**

**Urbanization:** Stone Valley

**Bedrooms: 3** 

Bathrooms: 3

Build: 183m<sup>2</sup>

Plot: 0m<sup>2</sup>

Reference: 3464

This duplex penthouse is located on the corner of a small luxury residence with stunning gardens, infinity pool, indoor pool, fitness and a padel court. From this privileged position within the residence, the apartment enjoys a South orientation and beautiful sea views. The penthouse apartment has a large and bright living room with a luxury open plan kitchen and a direct access onto the 20m2 terrace. On this floor there are two bedrooms and two bathrooms. The top floor consists of a master bedroom with its ensuite bathroom and a stunning 50m2 terrace. The penthouse apartment has a luxury finish offering central air-conditioning, electric window blinds and under floor heating in the bathrooms. It also benefits from an underground parking space and a large store room.