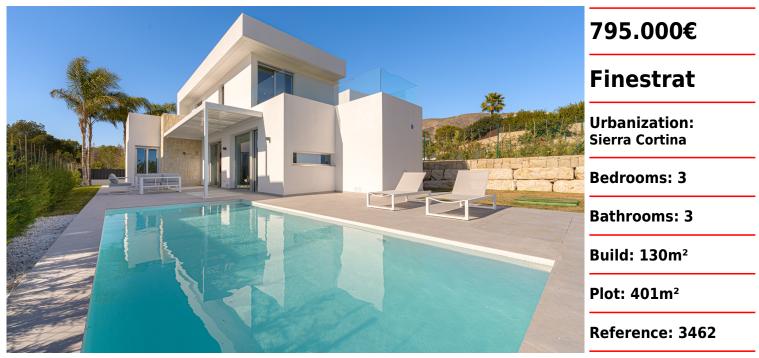

## Key Ready Modern Villa near the Golf Course and the Beach

5TADMAN

PREMIUM

PROPERTIES

This villa in a modern style is ready to move in and is located in Sierra Cortina, from where it enjoys a tranquil location yet near golf courses and the large sandy beaches of Cala Benidorm. The villa is located on a practical, flat plot allowing an easy entrance. On the main floor there is a large and bright living room with open plan kitchen and large windows allowing a direct access onto the terrace and the garden surrounding the private pool. On the ground floor is also a bedroom, a bathroom and a laundry room. On the top floor there are two bedrooms, each with its en-suite bathroom. The villa is equipped with central air-conditioning.