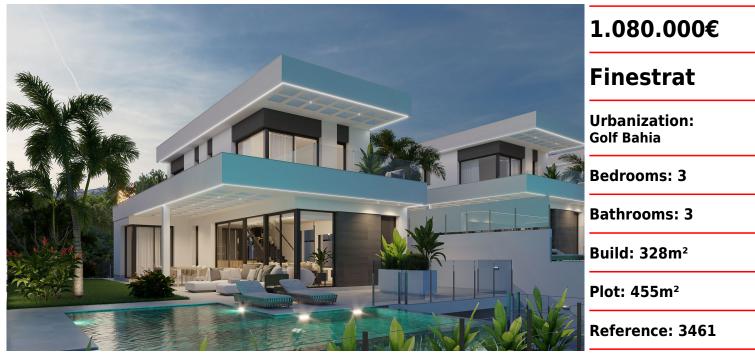

## Modern Villas with Panoramic Sea Views in Golf Bahia

5TADMAN

PREMIUM

PROPERTIES

These south facing, new build villas are located in one of the best locations in the residential area of Golf Bahia. This location offers panoramic sea views and is close to the five-star luxury hotel Asia Garden. In addition, there are two golf courses in the immediate vicinity and just a few minutes away are the beautiful sandy beaches of Playa de Poniente. The living areas are spread over two floors with on the ground floor the combined living and dining room with open kitchen, a bedroom and a bathroom. These rooms have direct access to the partially covered terrace with swimming pool. On the top floor, there are two more bedrooms with en-suite bathroom and each with a private terrace with sea view. The villas have the energy label "A" and are equipped with electric shutters, central air conditioning, ventilation system with heat exchange, an energy-efficient aerothermal system for hot water and underfloor heating in all bathrooms. The low maintenance plots have parking space for two cars.