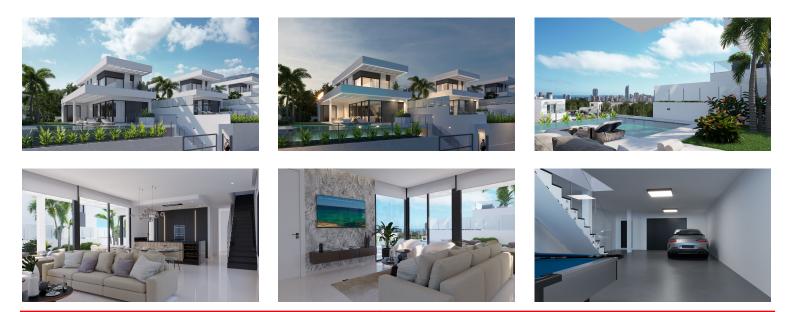

## Modern Villas with Panoramic Sea Views in Golf Bahia

5TADMAN

PREMIUM

PROPERTIES

These south facing, new build villas are located in one of the best locations in the residential area of Golf Bahia. This location offers panoramic sea views and is close to the five-star luxury hotel Asia Garden. In addition, there are two golf courses in the immediate vicinity and just a few minutes away are the beautiful sandy beaches of Playa de Poniente. The living areas are spread over two floors with on the ground floor the combined living and dining room with open kitchen, a bedroom and a bathroom. These rooms have direct access to the partially covered terrace with swimming pool. On the top floor, there are two more bedrooms with en-suite bathroom and each with a private terrace with sea view. The villas have the energy label "A" and are equipped with electric shutters, central air conditioning, ventilation system with heat exchange, an energy-efficient aerothermal system for hot water and underfloor heating in all bathrooms. The low maintenance plots have parking space for two cars.