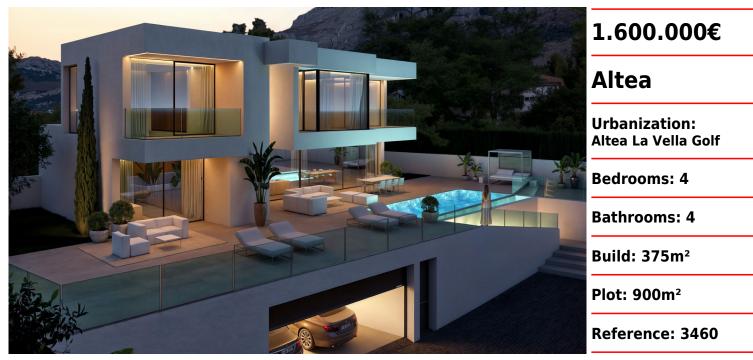

## Modern New-Build Villa with Sea View Near Altea La Vella

5TADMAN

PREMIUM

PROPERTIES

This modern villa, with stunning views over the Mediterranean Sea and the village of Altea La Vella with the surrounding mountains, is currently under construction and will be completed in early 2026. The villa is within walking distance of Altea La Vella. It is being built with the best materials and finished with attention to detail. The villa features a practical, flat entrance with a double indoor garage that provides direct access to the living floor via an elevator and internal staircase. The spacious living room with an open kitchen has large sliding windows on both the front and back sides. This floor also contains the master bedroom with an en-suite bathroom. On the upper floor, there are three guest rooms, each with its own en-suite bathroom. The villa is equipped with underfloor heating via a heat pump and central air conditioning, both with separate thermostats for each room.