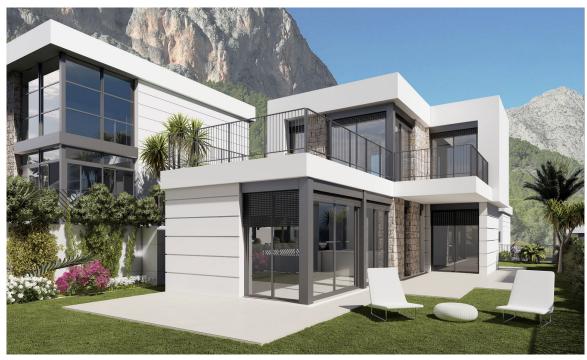

## **Polop**

**Bedrooms: 3** 

**Bathrooms: 2** 

Build: 124m<sup>2</sup>

Plot: 312m<sup>2</sup>

Reference: 3453

Discover 65 beautifully designed three- and four-bedroom homes in Polop, offering a perfect balance of comfort, sustainability, and nature. Featuring expansive gardens, terraces, and large windows that showcase stunning views of the surrounding mountains and landscape, these homes are equipped with the latest in security, comfort, and energy-efficient systems. Live in a peaceful, natural setting with all the modern conveniences of a contemporary complex. There is also the option to add a private pool at an additional cost.