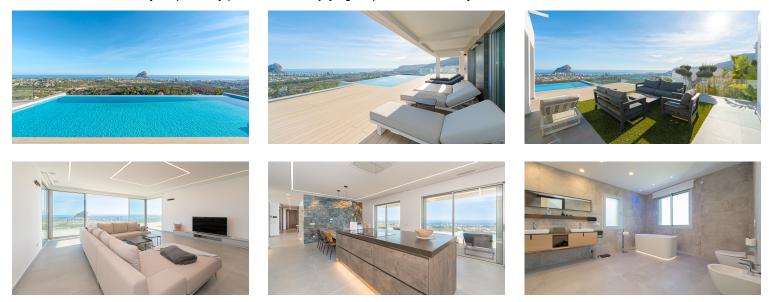

## Luxurious Villa with Panoramic Views in Calpe

5TADMAN

PREMIUM

PROPERTIES

Experience the ultimate in luxury living with this stunning villa offering panoramic views of the iconic Peñón de lfach and the Mediterranean Sea, situated in the exclusive "La Colina del Sol" urbanization, this south-facing villa is a masterpiece of modern design seamlessly combining natural stone, wood, and avant-garde architecture. The villa features four generously sized bedrooms and five bathrooms providing exceptional comfort for the entire family, the outdoor spaces are equally impressive with expansive terraces, charming balconies, a private pool, and a beautifully landscaped garden on a 1,265 m<sup>2</sup> plot offering ample room for relaxation and entertaining with dedicated parking for added convenience. Inside, the villa boasts advanced technology and eco-efficient features such as a solar system for hot water, underfloor heating, and electric heating for year-round comfort, high-quality finishes including marble floors and natural stone tiles enhance the modern and sophisticated design with additional amenities like a fully fitted kitchen, a utility room, and built-in wardrobes for optimized storage. Located just 2 km from fine sandy beaches and close to supermarkets, restaurants, and the harbour, "BlueBay" is perfectly positioned for enjoying Calpe's vibrant lifestyle.