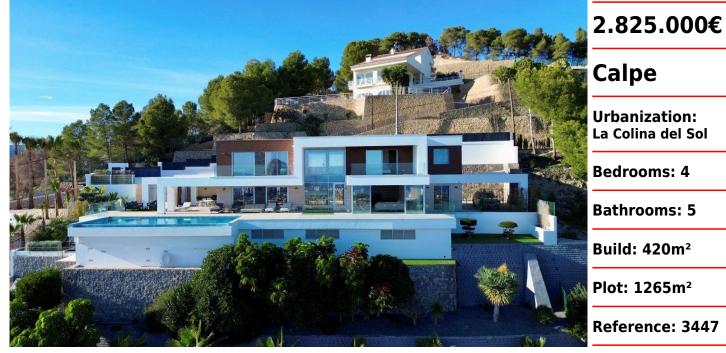

## Luxurious Villa with Panoramic Views in Calpe

5TADMAN

PREMIUM

PROPERTIES

Experience the ultimate in luxury living with this stunning villa offering panoramic views of the iconic Peñón de lfach and the Mediterranean Sea, situated in the exclusive "La Colina del Sol" urbanization, this south-facing villa is a masterpiece of modern design seamlessly combining natural stone, wood, and avant-garde architecture. The villa features four generously sized bedrooms and five bathrooms providing exceptional comfort for the entire family, the outdoor spaces are equally impressive with expansive terraces, charming balconies, a private pool, and a beautifully landscaped garden on a 1,265 m<sup>2</sup> plot offering ample room for relaxation and entertaining with dedicated parking for added convenience. Inside, the villa boasts advanced technology and eco-efficient features such as a solar system for hot water, underfloor heating, and electric heating for year-round comfort, high-quality finishes including marble floors and natural stone tiles enhance the modern and sophisticated design with additional amenities like a fully fitted kitchen, a utility room, and built-in wardrobes for optimized storage. Located just 2 km from fine sandy beaches and close to supermarkets, restaurants, and the harbour, "BlueBay" is perfectly positioned for enjoying Calpe's vibrant lifestyle.