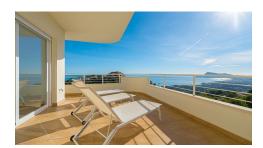

## **Altea**

**Urbanization:** Sierra de Altea

**Bedrooms: 3** 

Bathrooms: 2

Build: 173m<sup>2</sup>

Plot: 0m<sup>2</sup>

Reference: 3446

This corner apartment is located in a small luxury residence in the Sierra de Altea, between Altea la Vella and Altea Hills. From this beautiful location it enjoys sun all day and the best sea views across the bay of Altea. Every room has a window with a view, creating the feeling of a detached property. The living room has a direct access onto the large 54m2 terrace. There are three bedrooms and two bathrooms of which one is ensuite. The apartment has central heating, air-conditioning, electric blinds and a fully equipped kitchen with laundry room. Furthermore, it benefits from two underground parking spaces and three large store rooms. The beautiful residence has a stunning communal pool surrounded by a very well maintained Mediterranean garden.