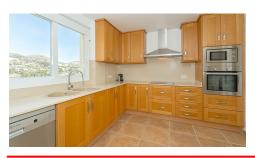

## **Altea**

**Urbanization:** Sierra de Altea

**Bedrooms: 3** 

Bathrooms: 2

Build: 173m<sup>2</sup>

Plot: 0m<sup>2</sup>

Reference: 3446

This corner apartment is located in a small luxury residence in the Sierra de Altea, between Altea la Vella and Altea Hills. From this beautiful location it enjoys sun all day and the best sea views across the bay of Altea. Every room has a window with a view, creating the feeling of a detached property. The living room has a direct access onto the large 54m2 terrace. There are three bedrooms and two bathrooms of which one is ensuite. The apartment has central heating, air-conditioning, electric blinds and a fully equipped kitchen with laundry room. Furthermore, it benefits from two underground parking spaces and three large store rooms. The beautiful residence has a stunning communal pool surrounded by a very well maintained Mediterranean garden.