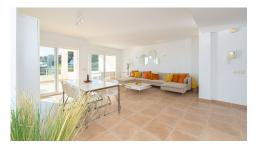

## **Altea**

**Urbanization:** Sierra de Altea

**Bedrooms: 3** 

Bathrooms: 2

Build: 173m<sup>2</sup>

Plot: 0m<sup>2</sup>

Reference: 3446

This corner apartment is located in a small luxury residence in the Sierra de Altea, between Altea la Vella and Altea Hills. From this beautiful location it enjoys sun all day and the best sea views across the bay of Altea. Every room has a window with a view, creating the feeling of a detached property. The living room has a direct access onto the large 54m2 terrace. There are three bedrooms and two bathrooms of which one is ensuite. The apartment has central heating, air-conditioning, electric blinds and a fully equipped kitchen with laundry room. Furthermore, it benefits from two underground parking spaces and three large store rooms. The beautiful residence has a stunning communal pool surrounded by a very well maintained Mediterranean garden.