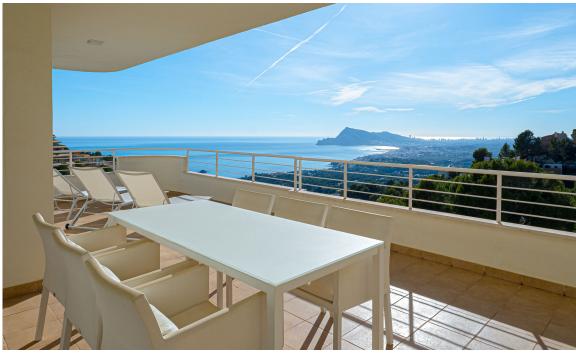

## **Altea**

**Urbanization:** Sierra de Altea

**Bedrooms: 3** 

Bathrooms: 2

Build: 173m<sup>2</sup>

Plot: 0m<sup>2</sup>

Reference: 3446

This corner apartment is located in a small luxury residence in the Sierra de Altea, between Altea la Vella and Altea Hills. From this beautiful location it enjoys sun all day and the best sea views across the bay of Altea. Every room has a window with a view, creating the feeling of a detached property. The living room has a direct access onto the large 54m2 terrace. There are three bedrooms and two bathrooms of which one is ensuite. The apartment has central heating, air-conditioning, electric blinds and a fully equipped kitchen with laundry room. Furthermore, it benefits from two underground parking spaces and three large store rooms. The beautiful residence has a stunning communal pool surrounded by a very well maintained Mediterranean garden.