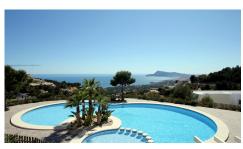

## **Altea**

**Urbanization:** Sierra de Altea

**Bedrooms: 3** 

Bathrooms: 2

Build: 173m<sup>2</sup>

Plot: 0m<sup>2</sup>

Reference: 3446

This corner apartment is located in a small luxury residence in the Sierra de Altea, between Altea la Vella and Altea Hills. From this beautiful location it enjoys sun all day and the best sea views across the bay of Altea. Every room has a window with a view, creating the feeling of a detached property. The living room has a direct access onto the large 54m2 terrace. There are three bedrooms and two bathrooms of which one is ensuite. The apartment has central heating, air-conditioning, electric blinds and a fully equipped kitchen with laundry room. Furthermore, it benefits from two underground parking spaces and three large store rooms. The beautiful residence has a stunning communal pool surrounded by a very well maintained Mediterranean garden.