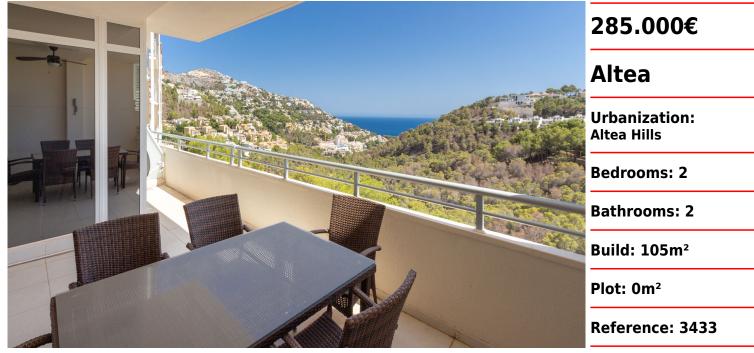

## Modern Apartment with Sea View in Altea Hills

This modern apartment is located in Altea Hills, a popular and exclusive residential area with 24-hour security service. The apartment has two bedrooms and two bathrooms, one of which is en-suite, a separate kitchen with breakfast area and utility room, and a living and dining room with direct access to the south-facing, covered terrace with a view of the green surroundings and the Mediterranean Sea. The apartment has central air conditioning for cooling and heating, and a parking space in the communal garage. Furthermore, the apartment building has a concierge, a beautiful communal swimming pool with a surrounding garden and a playground for small children.