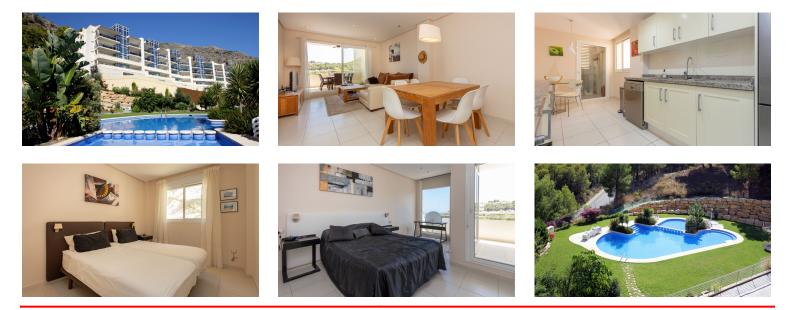

## Modern Apartment with Sea View in Altea Hills

This modern apartment is located in Altea Hills, a popular and exclusive residential area with 24-hour security service. The apartment has two bedrooms and two bathrooms, one of which is en-suite, a separate kitchen with breakfast area and utility room, and a living and dining room with direct access to the south-facing, covered terrace with a view of the green surroundings and the Mediterranean Sea. The apartment has central air conditioning for cooling and heating, and a parking space in the communal garage. Furthermore, the apartment building has a concierge, a beautiful communal swimming pool with a surrounding garden and a playground for small children.