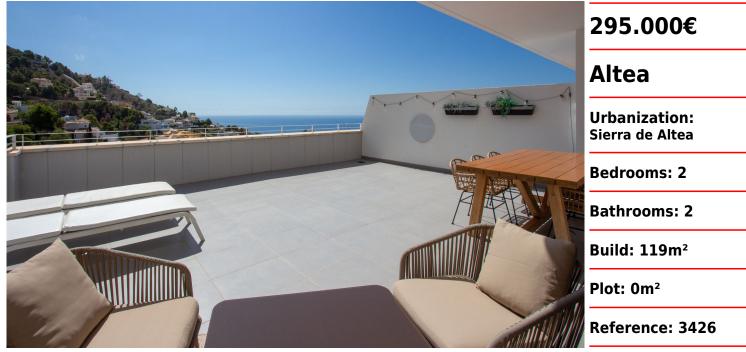

## **Beautiful Modern Apartment with Sea Views**

This modern apartment is located in a green and quiet residential area of the Sierra de Altea. It has a practical layout with a spacious living and dining room with open and fully equipped kitchen with utility room, two bedrooms and two bathrooms, one of which is en-suite. From the living room and the bedroom there is access to the large and southeast-facing terrace with views over the Mediterranean Sea. The apartment is equipped with air conditioning, shutters, and there is ample parking for one car in the communal garage. The apartment building also has a communal swimming pool with green zone.