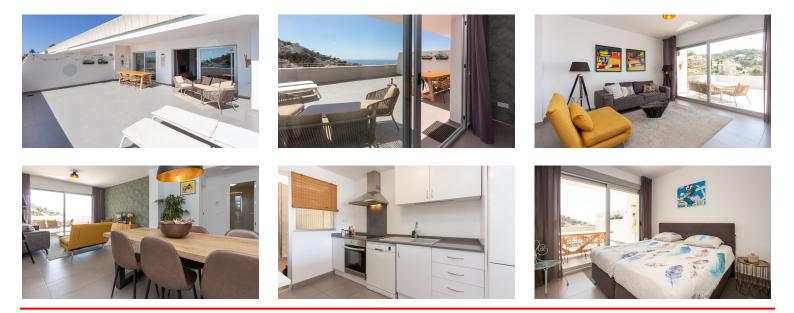

## **Beautiful Modern Apartment with Sea Views**

This modern apartment is located in a green and quiet residential area of the Sierra de Altea. It has a practical layout with a spacious living and dining room with open and fully equipped kitchen with utility room, two bedrooms and two bathrooms, one of which is en-suite. From the living room and the bedroom there is access to the large and southeast-facing terrace with views over the Mediterranean Sea. The apartment is equipped with air conditioning, shutters, and there is ample parking for one car in the communal garage. The apartment building also has a communal swimming pool with green zone.