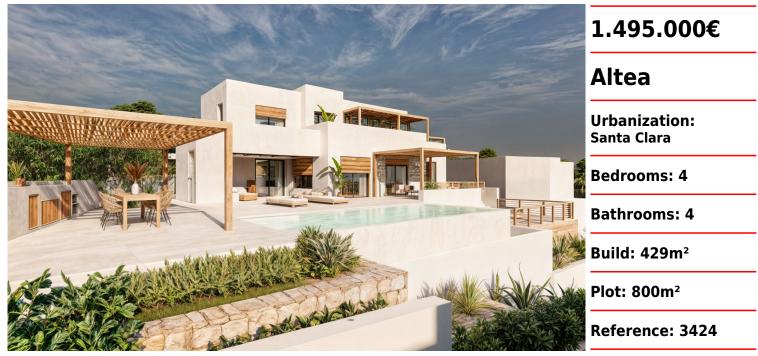

## New build Villa in Ibiza Style with Sea Views

This beautiful Ibiza style is projected on a plot with sea views in a tranquil and green residential area. The design of the villa combines a practical layout with natural materials and stylish details to enjoy the Spanish lifestyle. The villa has an entrance at street level with a practical parking space in front of the house. On the main floor there is a bright combined living and dining room and an open plan kitchen. There is also a master bedroom with dressing and en-suite bathroom. All rooms have a direct access onto the covered terrace and the sun terrace with swimming pool and barbeque. On the top floor there are two more bedrooms, each with its en-suite bathroom and terrace, ideal for guests. Below the house there is a double garage and an optional space for a separate fourth bedroom and bathroom.