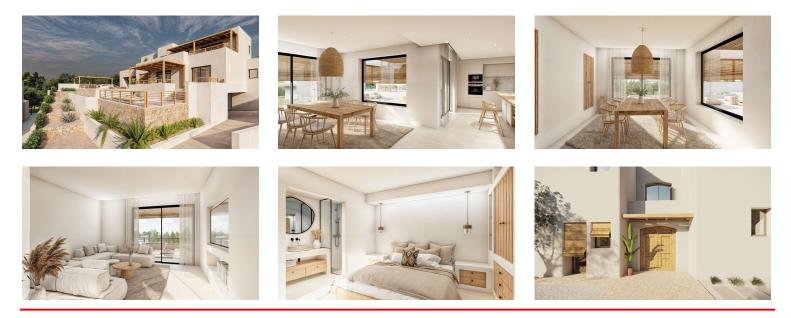

## New build Villa in Ibiza Style with Sea Views

This beautiful Ibiza style is projected on a plot with sea views in a tranquil and green residential area. The design of the villa combines a practical layout with natural materials and stylish details to enjoy the Spanish lifestyle. The villa has an entrance at street level with a practical parking space in front of the house. On the main floor there is a bright combined living and dining room and an open plan kitchen. There is also a master bedroom with dressing and en-suite bathroom. All rooms have a direct access onto the covered terrace and the sun terrace with swimming pool and barbeque. On the top floor there are two more bedrooms, each with its en-suite bathroom and terrace, ideal for guests. Below the house there is a double garage and an optional space for a separate fourth bedroom and bathroom.