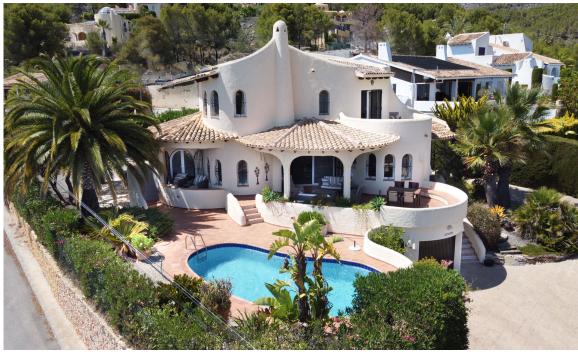

## Beautiful Villa on a Large Flat Corner Plot with Sea Views

749.000€

## Altea

**Urbanization:** Santa Clara

**Bedrooms: 4** 

**Bathrooms: 2** 

Build: 236m<sup>2</sup>

Plot: 1605m<sup>2</sup>

Reference: 3419

This beautiful Spanish villa is located on a large flat corner plot in a quiet and green residential area. From this lovely location the villa enjoys beautiful panoramic sea views. The low maintenance garden with mature trees and natural stone walls surrounds the villa and offers several sunny and shady terraces. A large and practical driveway leads to the garage for two cars. The very charming living area has a fully equipped open plan kitchen, a dining area, sitting area and a cozy television area with open fire place. From the living room there is a direct access onto the covered terrace and the swimming pool. On the main floor there are two bedrooms and one bathroom. On the top floor there are two more bedrooms and a bathroom. The villa is equipped with air-conditioning and central heating.