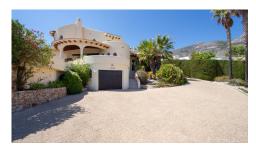

## Beautiful Villa on a Large Flat Corner Plot with Sea Views

749.000€

## Altea

**Urbanization:** Santa Clara

**Bedrooms: 4** 

**Bathrooms: 2** 

Build: 236m<sup>2</sup>

Plot: 1605m<sup>2</sup>

Reference: 3419

This beautiful Spanish villa is located on a large flat corner plot in a quiet and green residential area. From this lovely location the villa enjoys beautiful panoramic sea views. The low maintenance garden with mature trees and natural stone walls surrounds the villa and offers several sunny and shady terraces. A large and practical driveway leads to the garage for two cars. The very charming living area has a fully equipped open plan kitchen, a dining area, sitting area and a cozy television area with open fire place. From the living room there is a direct access onto the covered terrace and the swimming pool. On the main floor there are two bedrooms and one bathroom. On the top floor there are two more bedrooms and a bathroom. The villa is equipped with air-conditioning and central heating.