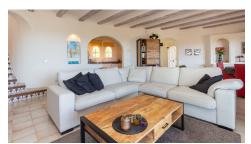

## Altea

**Urbanization:** Santa Clara

**Bedrooms: 4** 

**Bathrooms: 2** 

Build: 236m<sup>2</sup>

Plot: 1605m<sup>2</sup>

Reference: 3419

This beautiful Spanish villa is located on a large flat corner plot in a quiet and green residential area. From this lovely location the villa enjoys beautiful panoramic sea views. The low maintenance garden with mature trees and natural stone walls surrounds the villa and offers several sunny and shady terraces. A large and practical driveway leads to the garage for two cars. The very charming living area has a fully equipped open plan kitchen, a dining area, sitting area and a cozy television area with open fire place. From the living room there is a direct access onto the covered terrace and the swimming pool. On the main floor there are two bedrooms and one bathroom. On the top floor there are two more bedrooms and a bathroom. The villa is equipped with air-conditioning and central heating.