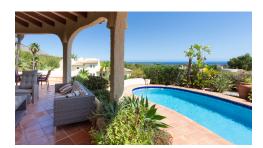

## Altea

**Urbanization:** Santa Clara

**Bedrooms: 4** 

**Bathrooms: 2** 

Build: 236m<sup>2</sup>

Plot: 1605m<sup>2</sup>

Reference: 3419

This beautiful Spanish villa is located on a large flat corner plot in a quiet and green residential area. From this lovely location the villa enjoys beautiful panoramic sea views. The low maintenance garden with mature trees and natural stone walls surrounds the villa and offers several sunny and shady terraces. A large and practical driveway leads to the garage for two cars. The very charming living area has a fully equipped open plan kitchen, a dining area, sitting area and a cozy television area with open fire place. From the living room there is a direct access onto the covered terrace and the swimming pool. On the main floor there are two bedrooms and one bathroom. On the top floor there are two more bedrooms and a bathroom. The villa is equipped with air-conditioning and central heating.