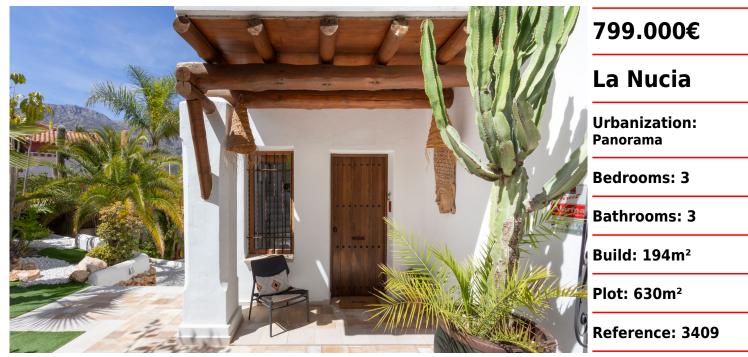

## Ibiza Style Villa with Sea View near Elian's International School

PROPERTIES

5TADMAN

PREMIUM

This completely renovated Ibiza tyle villa is located on a plot in the residential area Panorama, a short distance from the Elian's international school. From this location there is beautiful panoramic view over the Mediterranean Sea and the mountains. The villa has been tastefully renovated using natural materials and Mediterranean style elements, resulting in a pleasant home with a southern appearance. The living space is spread over two floors, with the main entrance, three bedrooms and two bathrooms on the top floor. On the bottom floor there is a spacious dining and living room, a bathroom, and a spacious and fully equipped kitchen. From both the living room and the kitchen there is access to the open terrace with garden and swimming pool, and beautiful panoramic sea views. There is also a fully equipped outdoor kitchen with barbecue and a covered dining area. The garden is landscaped with tropical plants and palms, and has various seating and lounge areas. The villa is equipped with air conditioning with heat pump and there is parking space on the plot for one car.