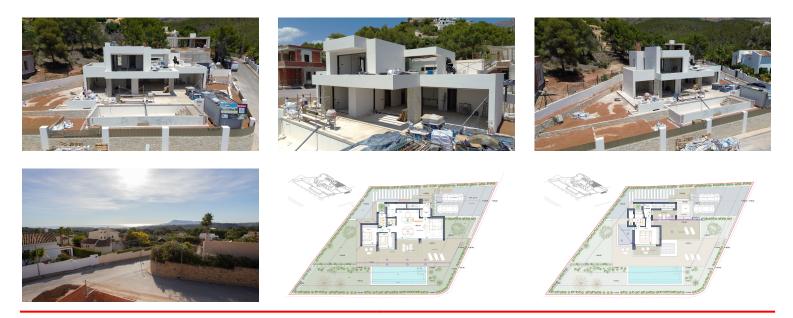

## Modern New Build Villa on a Corner Plot with Sea Views

5TADMAN

PREMIUM

2 M /

PROPERTIES

This modern villa is currently being build on a flat corner plot with beautiful panoramic sea views in Altea La Vella. The villa has a bright living room and an open plan kitchen with a direct access onto the covered terrace and the open terrace with infinity swimming pool. On the main floor there are two bedrooms, one bathroom, a guest toilet and a laundry room. There is also a double carport. On the top floor there is a master bedroom with ensuite bathroom and private terrace. The villa has a top quality finish with minimalistic Cortizo Corvision windows, central air conditioning and under floor heating with an energy friendly heat pump.