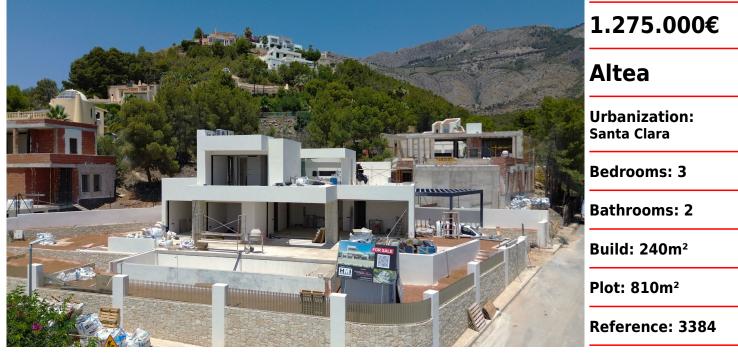

## Modern New Build Villa on a Corner Plot with Sea Views

5TADMAN

PREMIUM

2 M /

PROPERTIES

This modern villa is currently being build on a flat corner plot with beautiful panoramic sea views in Altea La Vella. The villa has a bright living room and an open plan kitchen with a direct access onto the covered terrace and the open terrace with infinity swimming pool. On the main floor there are two bedrooms, one bathroom, a guest toilet and a laundry room. There is also a double carport. On the top floor there is a master bedroom with ensuite bathroom and private terrace. The villa has a top quality finish with minimalistic Cortizo Corvision windows, central air conditioning and under floor heating with an energy friendly heat pump.