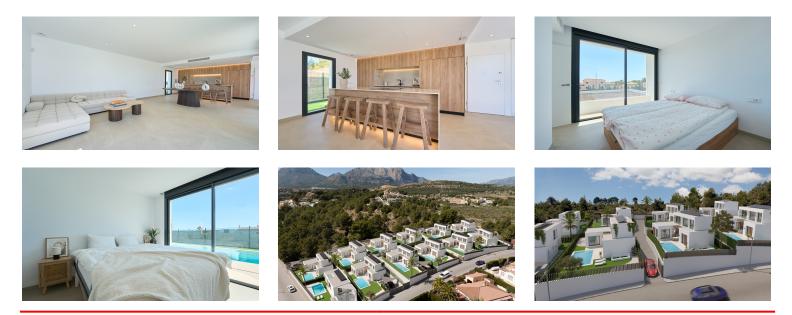

## New built Luxury Villa near Alfaz del Pi

This villa is part of a project of twelve new villas, located in a residential area not far from the center of Alfaz del Pi, and only ten minutes from the beaches of Albir or Playa Poniente. The villas have two living floors, with the living and dining room on the ground floor with complete combination open kitchen, guest toilet, and a bedroom with en-suite bathroom. From both the living room and the bedroom there is access to the open terrace with a private pool. Part of this terrace can optionally be covered by a bioclimatic pergola. On the top floor there are two more bedrooms and a bathroom. Both bedrooms have access to a partially covered terrace. The plot is accessed through an automatic gate and there is a parking space for one car. The energy-efficient homes are built with an eye for detail and using quality materials. They are equipped with air conditioning with heat pump and heat exchanger, solar panels, electric shutters amongst other things. Furthermore, various option packages are available that make it possible to personalize the villa according to your own wishes.