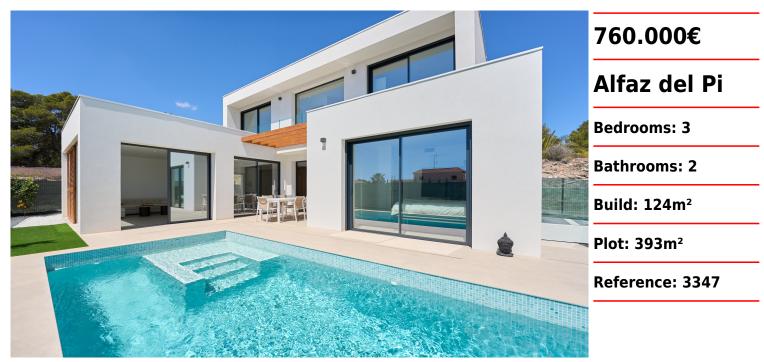

## New built Luxury Villa near Alfaz del Pi

This villa is part of a project of twelve new villas, located in a residential area not far from the center of Alfaz del Pi, and only ten minutes from the beaches of Albir or Playa Poniente. The villas have two living floors, with the living and dining room on the ground floor with complete combination open kitchen, guest toilet, and a bedroom with en-suite bathroom. From both the living room and the bedroom there is access to the open terrace with a private pool. Part of this terrace can optionally be covered by a bioclimatic pergola. On the top floor there are two more bedrooms and a bathroom. Both bedrooms have access to a partially covered terrace. The plot is accessed through an automatic gate and there is a parking space for one car. The energy-efficient homes are built with an eye for detail and using quality materials. They are equipped with air conditioning with heat pump and heat exchanger, solar panels, electric shutters amongst other things. Furthermore, various option packages are available that make it possible to personalize the villa according to your own wishes.