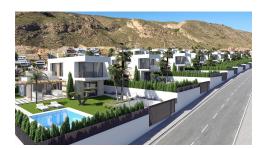

## **Finestrat**

Urbanization: Sierra Cortina

**Bedrooms: 3** 

Bathrooms: 3

Build: 151m<sup>2</sup>

Plot: 455m<sup>2</sup>

Reference: 3345

This luxury new build villa is being built on a plot right next to the golf course in the residential area of Sierra Cortina, just a few minutes from the beach of playa Poniente and the shopping center La Marina. From this south-facing location there is a beautiful view over the Mediterranean Sea. The villa is part of a project of five similarly designed villas, which will be built next to each other. The living areas are spread over two floors. On the ground floor there is a spacious, open living room, an open kitchen and access to the garden area with open terrace and the private swimming pool. There is also a bedroom and a bathroom. On the top floor there are two more bedrooms, each with its own bathroom. One of these rooms has a private terrace with sea view. The villa will be completely finished with, among other things; electric shutters, fully equipped kitchen, home automation, central air conditioning with heat pump, and access to the plot by car is through an electrically operated gate.