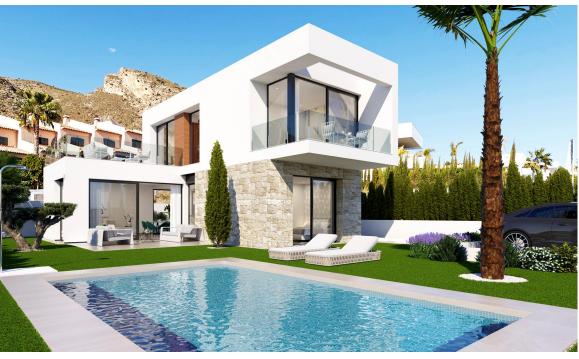

## **Finestrat**

Urbanization: Sierra Cortina

**Bedrooms: 3** 

Bathrooms: 3

Build: 151m<sup>2</sup>

Plot: 455m<sup>2</sup>

Reference: 3345

This luxury new build villa is being built on a plot right next to the golf course in the residential area of Sierra Cortina, just a few minutes from the beach of playa Poniente and the shopping center La Marina. From this south-facing location there is a beautiful view over the Mediterranean Sea. The villa is part of a project of five similarly designed villas, which will be built next to each other. The living areas are spread over two floors. On the ground floor there is a spacious, open living room, an open kitchen and access to the garden area with open terrace and the private swimming pool. There is also a bedroom and a bathroom. On the top floor there are two more bedrooms, each with its own bathroom. One of these rooms has a private terrace with sea view. The villa will be completely finished with, among other things; electric shutters, fully equipped kitchen, home automation, central air conditioning with heat pump, and access to the plot by car is through an electrically operated gate.