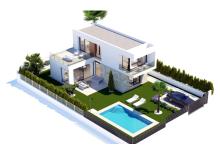

## **Finestrat**

Urbanization: Sierra Cortina

**Bedrooms: 3** 

Bathrooms: 3

Build: 151m<sup>2</sup>

Plot: 455m<sup>2</sup>

Reference: 3345

This luxury new build villa is being built on a plot right next to the golf course in the residential area of Sierra Cortina, just a few minutes from the beach of playa Poniente and the shopping center La Marina. From this south-facing location there is a beautiful view over the Mediterranean Sea. The villa is part of a project of five similarly designed villas, which will be built next to each other. The living areas are spread over two floors. On the ground floor there is a spacious, open living room, an open kitchen and access to the garden area with open terrace and the private swimming pool. There is also a bedroom and a bathroom. On the top floor there are two more bedrooms, each with its own bathroom. One of these rooms has a private terrace with sea view. The villa will be completely finished with, among other things; electric shutters, fully equipped kitchen, home automation, central air conditioning with heat pump, and access to the plot by car is through an electrically operated gate.