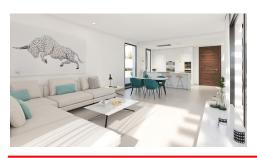

## **Finestrat**

Urbanization: Sierra Cortina

**Bedrooms: 3** 

Bathrooms: 3

Build: 151m<sup>2</sup>

Plot: 455m<sup>2</sup>

Reference: 3345

This luxury new build villa is being built on a plot right next to the golf course in the residential area of Sierra Cortina, just a few minutes from the beach of playa Poniente and the shopping center La Marina. From this south-facing location there is a beautiful view over the Mediterranean Sea. The villa is part of a project of five similarly designed villas, which will be built next to each other. The living areas are spread over two floors. On the ground floor there is a spacious, open living room, an open kitchen and access to the garden area with open terrace and the private swimming pool. There is also a bedroom and a bathroom. On the top floor there are two more bedrooms, each with its own bathroom. One of these rooms has a private terrace with sea view. The villa will be completely finished with, among other things; electric shutters, fully equipped kitchen, home automation, central air conditioning with heat pump, and access to the plot by car is through an electrically operated gate.