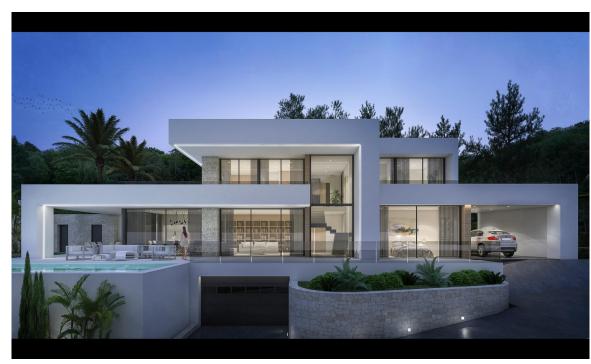

## Modern New Built Villa with Panoramic Views in the Sierra de Altea

1.795.000€

## Altea

Urbanization: Sierra de Altea

**Bedrooms: 4** 

Bathrooms: 3

Build: 550m<sup>2</sup>

Plot: 1310m<sup>2</sup>

Reference: 3270

This elegant, modern villa is projected on a large south-facing plot in a quiet street near the Altea Golf Course and Altea La Vella. From this beautiful location, the villa will enjoy sun all day and panoramic views across the valley and Altea La Vella. The villa has a practical layout without steps on the main floor. This main floor consists of a covered parking, an entrance hall with guest toilet and laundry room, a master bedroom with en-suite bathroom and a large living room with open kitchen. From the living room and the kitchen, there is a direct access onto the large covered terrace and the sun terrace with pool. Upstairs there are three more bedrooms and two bathrooms, of which one is en-suite. There is also a large sun terrace. There is also an internal garage for two cars and storage space. The villa is equipped with an energy friendly heat pump, under floor heating, air-condition and a ventilation system.