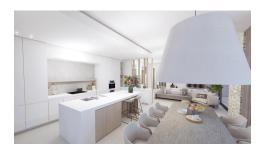

## Altea

Urbanization: Sierra de Altea

**Bedrooms: 4** 

Bathrooms: 3

Build: 550m<sup>2</sup>

Plot: 1310m<sup>2</sup>

Reference: 3270

This elegant, modern villa is projected on a large south-facing plot in a quiet street near the Altea Golf Course and Altea La Vella. From this beautiful location, the villa will enjoy sun all day and panoramic views across the valley and Altea La Vella. The villa has a practical layout without steps on the main floor. This main floor consists of a covered parking, an entrance hall with guest toilet and laundry room, a master bedroom with en-suite bathroom and a large living room with open kitchen. From the living room and the kitchen, there is a direct access onto the large covered terrace and the sun terrace with pool. Upstairs there are three more bedrooms and two bathrooms, of which one is en-suite. There is also a large sun terrace. There is also an internal garage for two cars and storage space. The villa is equipped with an energy friendly heat pump, under floor heating, air-condition and a ventilation system.