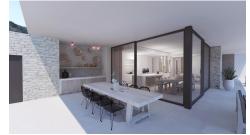

## Altea

Urbanization: Sierra de Altea

**Bedrooms: 4** 

Bathrooms: 3

Build: 550m<sup>2</sup>

Plot: 1310m<sup>2</sup>

Reference: 3270

This elegant, modern villa is projected on a large south-facing plot in a quiet street near the Altea Golf Course and Altea La Vella. From this beautiful location, the villa will enjoy sun all day and panoramic views across the valley and Altea La Vella. The villa has a practical layout without steps on the main floor. This main floor consists of a covered parking, an entrance hall with guest toilet and laundry room, a master bedroom with en-suite bathroom and a large living room with open kitchen. From the living room and the kitchen, there is a direct access onto the large covered terrace and the sun terrace with pool. Upstairs there are three more bedrooms and two bathrooms, of which one is en-suite. There is also a large sun terrace. There is also an internal garage for two cars and storage space. The villa is equipped with an energy friendly heat pump, under floor heating, air-condition and a ventilation system.