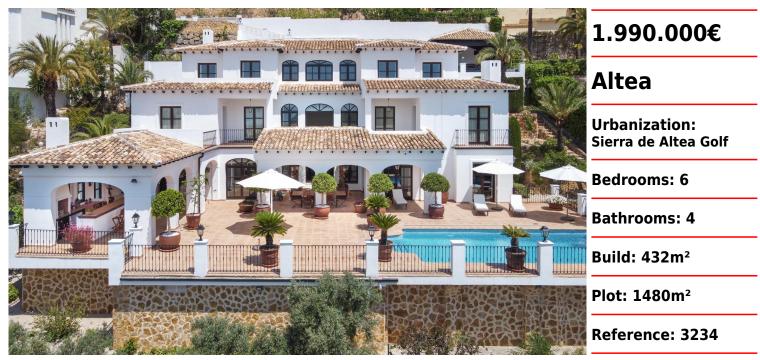

## Stylish Top Quality Family Home directly at the Altea Golf Course

PROPERTIES

5TADMAN

PREMIUM

This unique villa is located in a quiet street directly overlooking the Altea Golf course and the Mediterranean Sea, from where it enjoys a perfect sun orientation, lots of privacy and a direct access from the garden onto the golf club. The villa has an impressive entrance with a beautiful staircase, creating a high-class welcoming feeling. On the top floor there are two wings, each with two bedrooms and a bathroom, ideal for guests. The middle floor consists of two large bedrooms, each with its ensuite bathroom and private terrace. On the lower floor there is a cosy living room with fire place, a beautiful landing area, a dining room and a kitchen with utility room. The combination of handmade terracotta floors and old teak wood floors creates a warm classy ambiance. All rooms on this floor have a direct access onto the terrace. This terrace is the ideal location to enjoy an outdoor lifestyle. The large swimming pool and surrounding sun terrace offers sun all day and the covered terrace with fountain is the ideal place for al-fresco dining. The beautiful outdoor kitchen with bar will create many memorable moments with family and friends. Below the terrace is a large room with a pool bathroom, storage and a versatile leisure room. The villa is equipped with air-conditioning and central heating and is perfectly maintained.