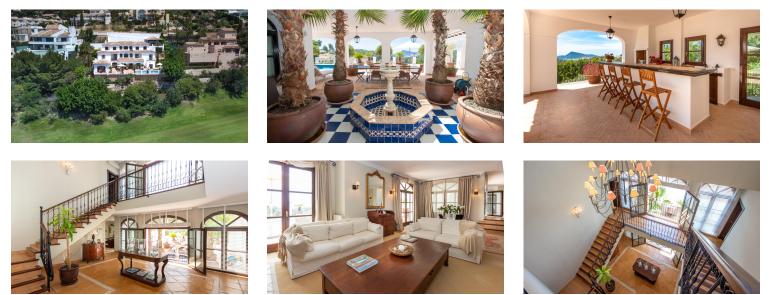

## Stylish Top Quality Family Home directly at the Altea Golf Course

PROPERTIES

5TADMAN

PREMIUM

This unique villa is located in a quiet street directly overlooking the Altea Golf course and the Mediterranean Sea, from where it enjoys a perfect sun orientation, lots of privacy and a direct access from the garden onto the golf club. The villa has an impressive entrance with a beautiful staircase, creating a high-class welcoming feeling. On the top floor there are two wings, each with two bedrooms and a bathroom, ideal for guests. The middle floor consists of two large bedrooms, each with its ensuite bathroom and private terrace. On the lower floor there is a cosy living room with fire place, a beautiful landing area, a dining room and a kitchen with utility room. The combination of handmade terracotta floors and old teak wood floors creates a warm classy ambiance. All rooms on this floor have a direct access onto the terrace. This terrace is the ideal location to enjoy an outdoor lifestyle. The large swimming pool and surrounding sun terrace offers sun all day and the covered terrace with fountain is the ideal place for al-fresco dining. The beautiful outdoor kitchen with bar will create many memorable moments with family and friends. Below the terrace is a large room with a pool bathroom, storage and a versatile leisure room. The villa is equipped with air-conditioning and central heating and is perfectly maintained.