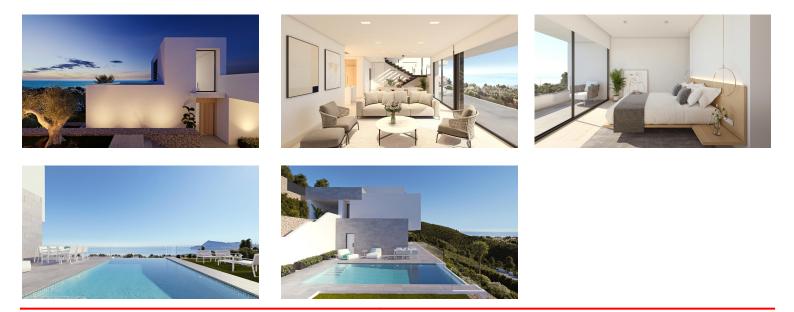

## Luxury New Build Villa with Spectacular Sea View

5TADMAN

PREMIUM

PROPERTIES

This modern new build villa is currently under construction in the Sierra de Altea, in a very good location with beautiful panoramic sea views of the bay of Altea. The villa has three levels, with access on the top level. Via the lift or the staircase, there is access to the two underlying living levels. On the middle level, there are three bedrooms, each with an en-suite bathroom. One bedroom also has a dressing room. On the lower level, there is fourth bedroom and an airy living room with open kitchen with cooking island and direct access to the partially covered terrace with outdoor kitchen, Infinity pool and beautiful views. There is also a guest toilet, a laundry room and an toilet for the terrace. The villa is built according to the strictest quality standards, is equipped with underfloor heating, central air conditioning, electric shutters etc., and carries the energy label "A". On the top floor, next to the entrance, there is parking space for two cars.