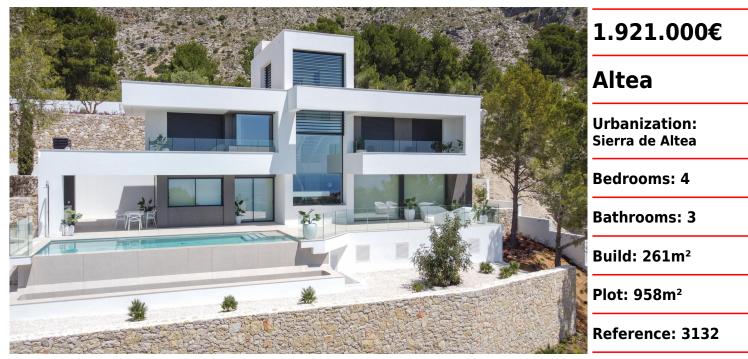

## Luxury New Build Villa with Spectacular Sea View

5TADMAN

PREMIUM

PROPERTIES

This modern new build villa is currently under construction in the Sierra de Altea, in a very good location with beautiful panoramic sea views of the bay of Altea. The villa has three levels, with access on the top level. Via the lift or the staircase, there is access to the two underlying living levels. On the middle level, there are three bedrooms, each with an en-suite bathroom. One bedroom also has a dressing room. On the lower level, there is fourth bedroom and an airy living room with open kitchen with cooking island and direct access to the partially covered terrace with outdoor kitchen, Infinity pool and beautiful views. There is also a guest toilet, a laundry room and an toilet for the terrace. The villa is built according to the strictest quality standards, is equipped with underfloor heating, central air conditioning, electric shutters etc., and carries the energy label "A". On the top floor, next to the entrance, there is parking space for two cars.