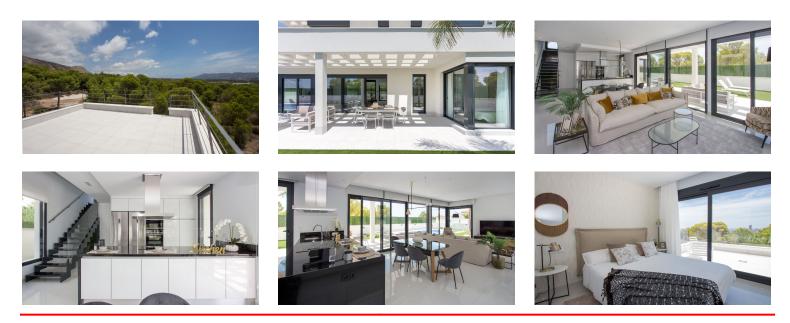

## Modern Luxury New Build Villa with Sea View

5TADMAN

PREMIUM

PROPERTIES

These south facing, new build villas are located in one of the best locations in the residential area of Sierra Cortina. This location offers panoramic sea views and is close to the five-star luxury hotel Asia Garden. In addition, there are two golf courses in the immediate vicinity and just a few minutes away are the beautiful sandy beaches of Playa de Poniente. The living areas are spread over two floors with on the ground floor the combined living and dining room with open kitchen, a bedroom and a bathroom. These rooms have direct access to the partially covered terrace with swimming pool. On the top floor, there are two more bedrooms with en-suite bathroom and each with a private terrace with sea view. Via an external staircase, there is access to the roof terrace, with beautiful 360-degree views over the Mediterranean Sea and the mountains. The villas have the energy label "A" and are equipped with electric shutters, central air conditioning, ventilation system with heat exchange and an energy-efficient aerotermia system for hot water. The low maintenance plots have parking space for two cars.