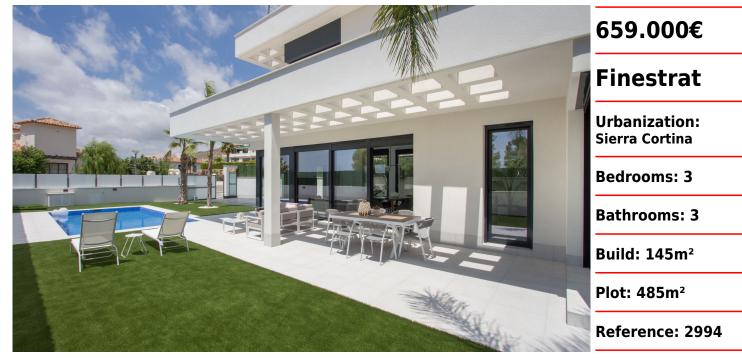

## Modern Luxury New Build Villa with Sea View

5TADMAN

PREMIUM

PROPERTIES

These south facing, new build villas are located in one of the best locations in the residential area of Sierra Cortina. This location offers panoramic sea views and is close to the five-star luxury hotel Asia Garden. In addition, there are two golf courses in the immediate vicinity and just a few minutes away are the beautiful sandy beaches of Playa de Poniente. The living areas are spread over two floors with on the ground floor the combined living and dining room with open kitchen, a bedroom and a bathroom. These rooms have direct access to the partially covered terrace with swimming pool. On the top floor, there are two more bedrooms with en-suite bathroom and each with a private terrace with sea view. Via an external staircase, there is access to the roof terrace, with beautiful 360-degree views over the Mediterranean Sea and the mountains. The villas have the energy label "A" and are equipped with electric shutters, central air conditioning, ventilation system with heat exchange and an energy-efficient aerotermia system for hot water. The low maintenance plots have parking space for two cars.