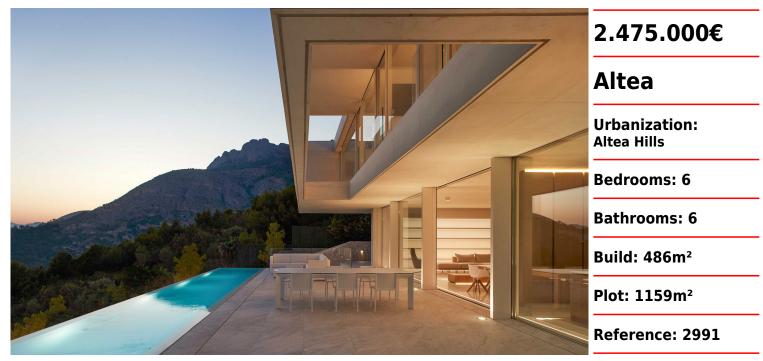

## **Unique Architectural Design Villa in Altea Hills**

5TADMAN

PREMIUM

PROPERTIES

This unique villa of bespoke modern design is one of the masterpieces of the famous architect Ramon Esteve. The villa is built in white polished concrete and finished with white Carrara marble and natural wood, creating a minimalistic exterior and a bright but warm interior. The villa is located in a quiet street in the secured residential area of Altea Hills, from where it enjoys beautiful panoramic sea views. On the main floor, there is a bright living room with fully equipped kitchen. Motorized sliding windows allow a direct access from the main living area to the south-facing terrace with large infinity pool. On the first floor there are four bedrooms, all with en suite bathroom. The master bedroom also has a large dressing room. Downstairs there are two more guest bedrooms, each with en suite bathroom. One of the bedrooms also has an external entrance. There is also a laundry room, a large garage and lots of storage space. The villa benefits from central air-conditioning, a ventilation system, electric stores and a domotica system.