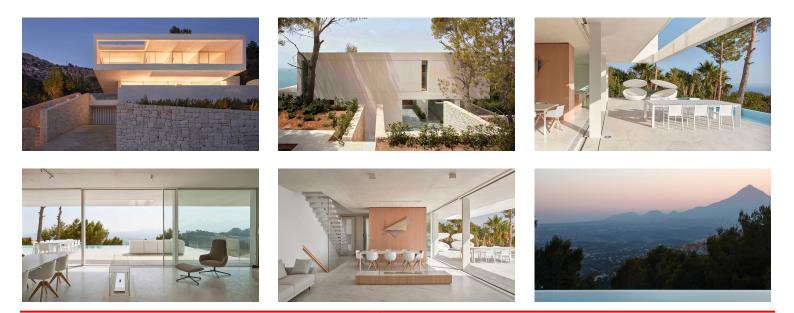

## **Unique Architectural Design Villa in Altea Hills**

5TADMAN

PREMIUM

PROPERTIES

This unique villa of bespoke modern design is one of the masterpieces of the famous architect Ramon Esteve. The villa is built in white polished concrete and finished with white Carrara marble and natural wood, creating a minimalistic exterior and a bright but warm interior. The villa is located in a quiet street in the secured residential area of Altea Hills, from where it enjoys beautiful panoramic sea views. On the main floor, there is a bright living room with fully equipped kitchen. Motorized sliding windows allow a direct access from the main living area to the south-facing terrace with large infinity pool. On the first floor there are four bedrooms, all with en suite bathroom. The master bedroom also has a large dressing room. Downstairs there are two more guest bedrooms, each with en suite bathroom. One of the bedrooms also has an external entrance. There is also a laundry room, a large garage and lots of storage space. The villa benefits from central air-conditioning, a ventilation system, electric stores and a domotica system.